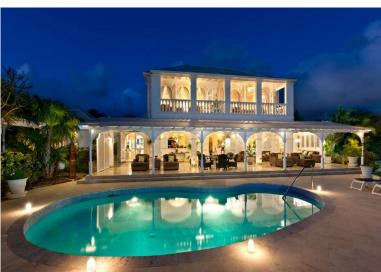

"This majestic 4-bedroom luxury villa with private pool and sea views sits in an exclusive secure golf resort on the Caribbean island of Barbados, close to the club house, the splendid sandy beaches and all the resorts facilities".

This villa comes with a full-time house manager and house keeper to ensure guests receive a 5-star hotel service throughout their holiday. Impressive views across the golf course and the turquoise Caribbean sea are some of the highlights of this property. As guests of the resort you will enjoy full access to first-class recreational facilities to include a world-class golf course, floodlit tennis courts, excellent gym & fitness centre, spa, clubhouse with large resort pool and dining facilities at the Members Only Club House. You will also have access to the exclusive Mullins Bay beach facility a short drive away.

#### **Grounds:**

Manicured tropical gardens with palm trees, lawn areas, ornamental fountain, covered terraces with outdoor dining and living facilities, large gas BBQ. Private shaped pool (Roman steps), sunbathing terrace. Private parking.