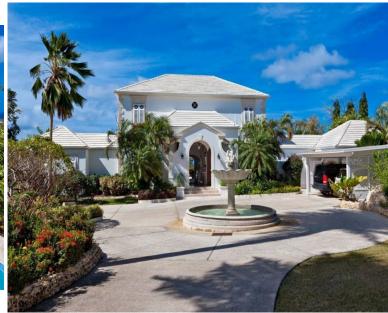

#### **Grounds:**

Manicured tropical gardens with palm trees, lawn areas, ornamental fountain, covered terraces with outdoor dining and living facilities, large gas BBQ. Private shaped pool (Roman steps), sunbathing terrace. Private parking.

### **DISTANCES**

Nearest airport Grantley Adams: 29.7 km.

Nearest beach Colony: 2 km.

Nearest restaurant Clubhouse: 550 meters.