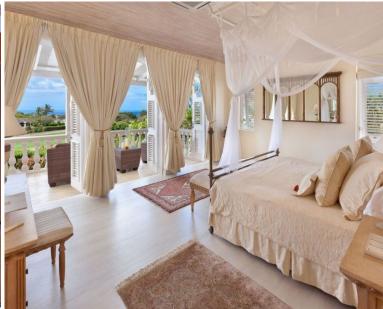

Bedroom 2: Imperial size bed, air conditioning, ensuite, door to terrace with sea views.

Fully equipped, contemporary kitchen/ breakfast bar with breakfast dining area just outside.

Office space.

# First floor:

Bedroom 3: Imperial size bed, air conditioning, ensuite bathroom, shower, door to private balcony, views. Bedroom 4: Imperial size bed, air conditioning, ensuite shower room, door to private balcony, views.