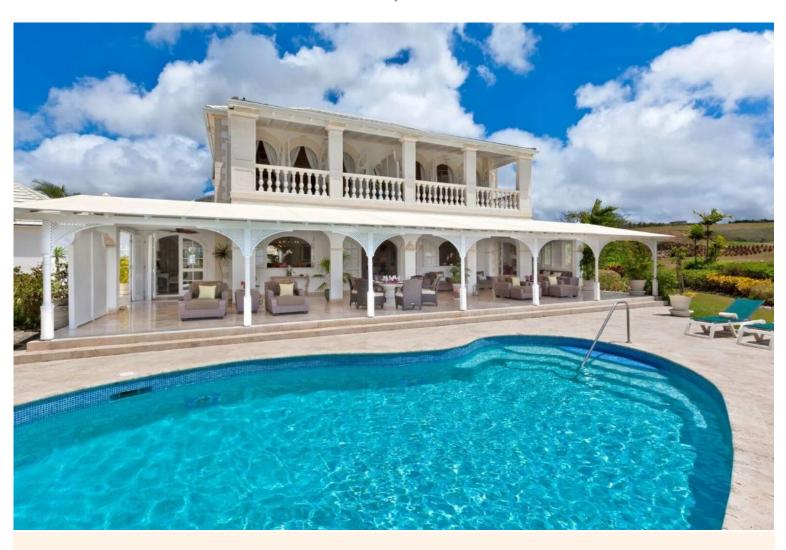

"This majestic 4-bedroom luxury villa with private pool and sea views sits in an exclusive secure golf resort on the Caribbean island of Barbados, close to the club house, the splendid sandy beaches and all the resorts facilities".

This villa comes with a full-time house manager and house keeper to ensure guests receive a 5-star hotel service throughout their holiday. Impressive views across the golf course and the turquoise Caribbean sea are some of the highlights of this property. As guests of the resort you will enjoy full access to first-class recreational facilities to include a world-class golf course, floodlit tennis courts, excellent gym & fitness centre, spa, clubhouse with large resort pool and dining facilities at the Members Only Club House. You will also have access to the exclusive Mullins Bay beach facility a short drive away.

#### **Grounds:**

Manicured tropical gardens with palm trees, lawn areas, ornamental fountain, covered terraces with outdoor dining and living facilities, large gas BBQ. Private shaped pool (Roman steps), sunbathing terrace. Private parking.