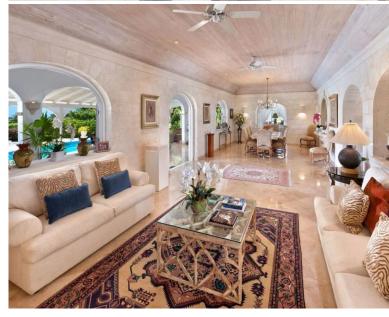

### **Ground floor:**

Lounge TV, DVD player and Sonos system, door to spacious patio and garden, outdoor dining facilities. Dining area.

Bedroom 1: Queen size bed, air conditioning, ensuite shower room.