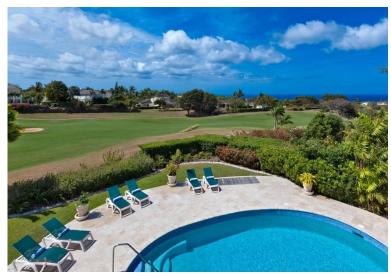

This villa comes with a full-time house manager and house keeper to ensure guests receive a 5-star hotel service throughout their holiday. Impressive views across the golf course and the turquoise Caribbean sea are some of the highlights of this property. As guests of the resort you will enjoy full access to first-class recreational facilities to include a world-class golf course, floodlit tennis courts, excellent gym & fitness centre, spa, clubhouse with large resort pool and dining facilities at the Members Only Club House. You will also have access to the exclusive Mullins Bay beach facility a short drive away.

#### **Grounds:**

Manicured tropical gardens with palm trees, lawn areas, ornamental fountain, covered terraces with outdoor dining and living facilities, large gas BBQ. Private shaped pool (Roman steps), sunbathing terrace. Private parking.