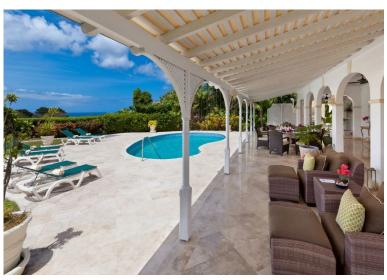

This villa comes with a full-time house manager and house keeper to ensure guests receive a 5-star hotel service throughout their holiday. Impressive views across the golf course and the turquoise Caribbean sea are some of the highlights of this property. As guests of the resort you will enjoy full access to first-class recreational facilities to include a world-class golf course, floodlit tennis courts, excellent gym & fitness centre, spa, clubhouse with large resort pool and dining facilities at the Members Only Club House. You will also have access to the exclusive Mullins Bay beach facility a short drive away.

#### **Grounds:**

Manicured tropical gardens with palm trees, lawn areas, ornamental fountain, covered terraces with outdoor dining and living facilities, large gas BBQ. Private shaped pool (Roman steps), sunbathing terrace. Private parking.