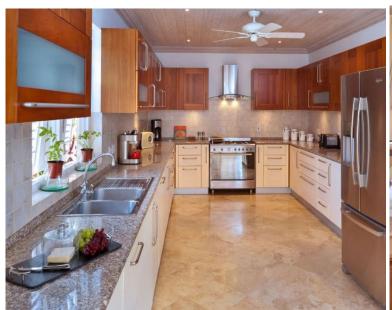

Bedroom 2: Imperial size bed, air conditioning, ensuite, door to terrace with sea views.

Fully equipped, contemporary kitchen/ breakfast bar with breakfast dining area just outside.

Office space.