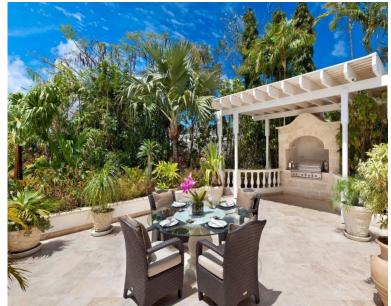

### **Ground floor:**

Lounge TV, DVD player and Sonos system, door to spacious patio and garden, outdoor dining facilities. Dining area.

Bedroom 1: Queen size bed, air conditioning, ensuite shower room.

#### **Grounds:**

Manicured tropical gardens with palm trees, lawn areas, ornamental fountain, covered terraces with outdoor dining and living facilities, large gas BBQ. Private shaped pool (Roman steps), sunbathing terrace. Private parking.