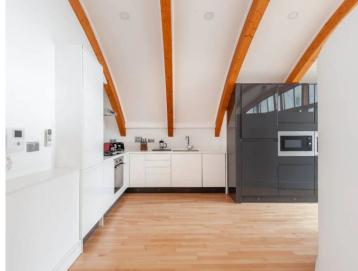

## Top level:

Large open plan living area comprising:

Lounge/ dining area/ kitchen, TV, curved ceilings and walls, floor to ceiling windows, door to terrace, outdoor lounging facilities, superb views over London West End.