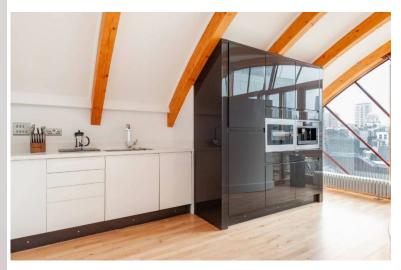

Architecturally daring, the design of this luxury property features high vaulted ceilings, curved glazed walls and a geometrical pattern of wooden beams as counterpoint to the Mondrian-inspired interior decor. Access to this apartment is via an internal lift. The accommodation includes a huge living aea split over two levesl connected via a spiral staircase and three luxurious double bedrooms, with two refined bathrooms. The focal point is the terrace equipped for al fresco dining and lounging in front of London's iconic skyline. Soho is on your doorsteps with countless bars, restaurants, night clubs, cinemas and theatres to entertain you day and night.

## Top level:

Large open plan living area comprising:

Lounge/ dining area/ kitchen, TV, curved ceilings and walls, floor to ceiling windows, door to terrace, outdoor lounging facilities, superb views over London West End.