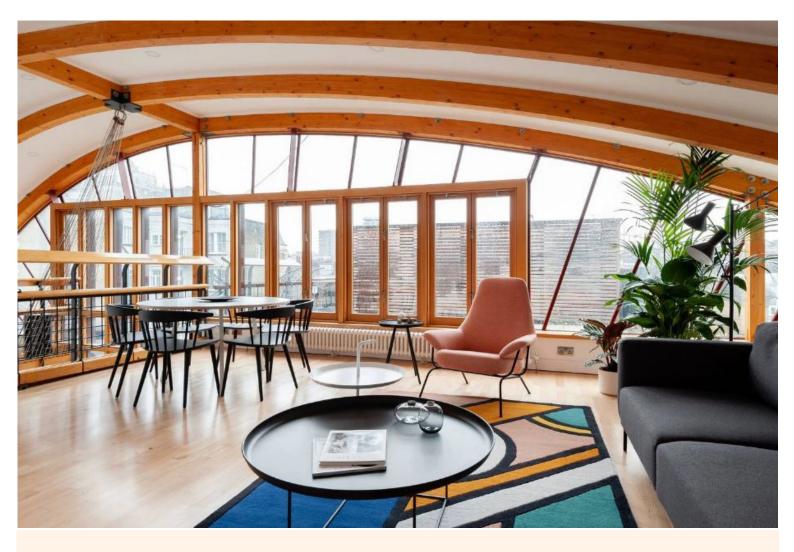

Architecturally daring, the design of this luxury property features high vaulted ceilings, curved glazed walls and a geometrical pattern of wooden beams as counterpoint to the Mondrian-inspired interior decor. Access to this apartment is via an internal lift. The accommodation includes a huge living aea split over two levesl connected via a spiral staircase and three luxurious double bedrooms, with two refined bathrooms. The focal point is the terrace equipped for al fresco dining and lounging in front of London's iconic skyline. Soho is on your doorsteps with countless bars, restaurants, night clubs, cinemas and theatres to entertain you day and night.

## Top level:

Large open plan living area comprising:

Lounge/ dining area/ kitchen, TV, curved ceilings and walls, floor to ceiling windows, door to terrace, outdoor lounging facilities, superb views over London West End.