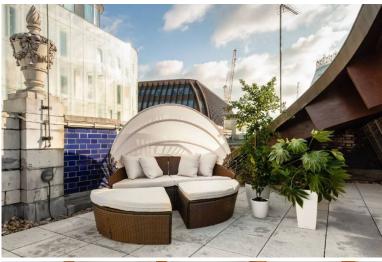

Architecturally daring, the design of this luxury property features high vaulted ceilings, curved glazed walls and a geometrical pattern of wooden beams as counterpoint to the Mondrian-inspired interior decor. Access to this apartment is via an internal lift. The accommodation includes a huge living aea split over two levesl connected via a spiral staircase and three luxurious double bedrooms, with two refined bathrooms. The focal point is the terrace equipped for al fresco dining and lounging in front of London's iconic skyline. Soho is on your doorsteps with countless bars, restaurants, night clubs, cinemas and theatres to entertain you day and night.

## Top level:

Large open plan living area comprising:

Lounge/ dining area/ kitchen, TV, curved ceilings and walls, floor to ceiling windows, door to terrace, outdoor lounging facilities, superb views over London West End.