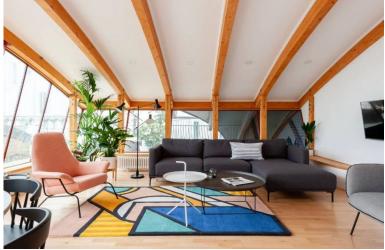

Architecturally daring, the design of this luxury property features high vaulted ceilings, curved glazed walls and a geometrical pattern of wooden beams as counterpoint to the Mondrian-inspired interior decor. Access to this apartment is via an internal lift. The accommodation includes a huge living aea split over two levesl connected via a spiral staircase and three luxurious double bedrooms, with two refined bathrooms. The focal point is the terrace equipped for al fresco dining and lounging in front of London's iconic skyline. Soho is on your doorsteps with countless bars, restaurants, night clubs, cinemas and theatres to entertain you day and night.

## Top level:

Large open plan living area comprising:

Lounge/ dining area/ kitchen, TV, curved ceilings and walls, floor to ceiling windows, door to terrace, outdoor lounging facilities, superb views over London West End.