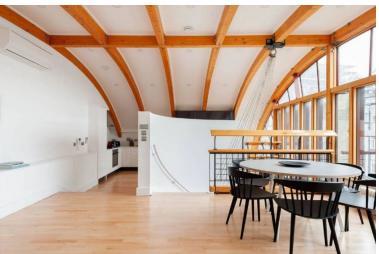

Architecturally daring, the design of this luxury property features high vaulted ceilings, curved glazed walls and a geometrical pattern of wooden beams as counterpoint to the Mondrian-inspired interior decor. Access to this apartment is via an internal lift. The accommodation includes a huge living aea split over two levesl connected via a spiral staircase and three luxurious double bedrooms, with two refined bathrooms. The focal point is the terrace equipped for al fresco dining and lounging in front of London's iconic skyline. Soho is on your doorsteps with countless bars, restaurants, night clubs, cinemas and theatres to entertain you day and night.

## Top level:

Large open plan living area comprising:

Lounge/ dining area/ kitchen, TV, curved ceilings and walls, floor to ceiling windows, door to terrace, outdoor lounging facilities, superb views over London West End.