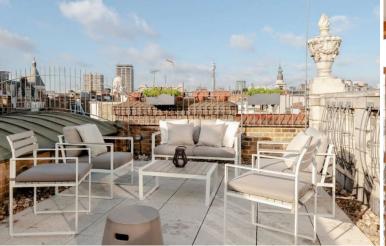

Architecturally daring, the design of this luxury property features high vaulted ceilings, curved glazed walls and a geometrical pattern of wooden beams as counterpoint to the Mondrian-inspired interior decor. Access to this apartment is via an internal lift. The accommodation includes a huge living aea split over two levesl connected via a spiral staircase and three luxurious double bedrooms, with two refined bathrooms. The focal point is the terrace equipped for al fresco dining and lounging in front of London's iconic skyline. Soho is on your doorsteps with countless bars, restaurants, night clubs, cinemas and theatres to entertain you day and night.

## Top level:

Large open plan living area comprising:

Lounge/ dining area/ kitchen, TV, curved ceilings and walls, floor to ceiling windows, door to terrace, outdoor lounging facilities, superb views over London West End.