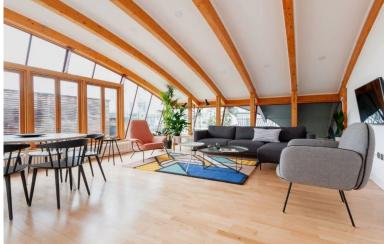

Architecturally daring, the design of this luxury property features high vaulted ceilings, curved glazed walls and a geometrical pattern of wooden beams as counterpoint to the Mondrian-inspired interior decor. Access to this apartment is via an internal lift. The accommodation includes a huge living aea split over two levesl connected via a spiral staircase and three luxurious double bedrooms, with two refined bathrooms. The focal point is the terrace equipped for al fresco dining and lounging in front of London's iconic skyline. Soho is on your doorsteps with countless bars, restaurants, night clubs, cinemas and theatres to entertain you day and night.

## Top level:

Large open plan living area comprising:

Lounge/ dining area/ kitchen, TV, curved ceilings and walls, floor to ceiling windows, door to terrace, outdoor lounging facilities, superb views over London West End.