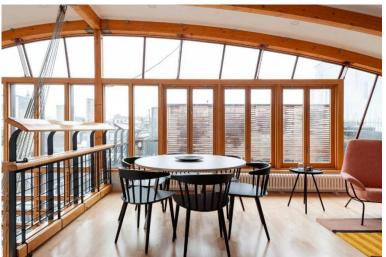

Architecturally daring, the design of this luxury property features high vaulted ceilings, curved glazed walls and a geometrical pattern of wooden beams as counterpoint to the Mondrian-inspired interior decor. Access to this apartment is via an internal lift. The accommodation includes a huge living aea split over two levesl connected via a spiral staircase and three luxurious double bedrooms, with two refined bathrooms. The focal point is the terrace equipped for al fresco dining and lounging in front of London's iconic skyline. Soho is on your doorsteps with countless bars, restaurants, night clubs, cinemas and theatres to entertain you day and night.

## Top level:

Large open plan living area comprising:

Lounge/ dining area/ kitchen, TV, curved ceilings and walls, floor to ceiling windows, door to terrace, outdoor lounging facilities, superb views over London West End.