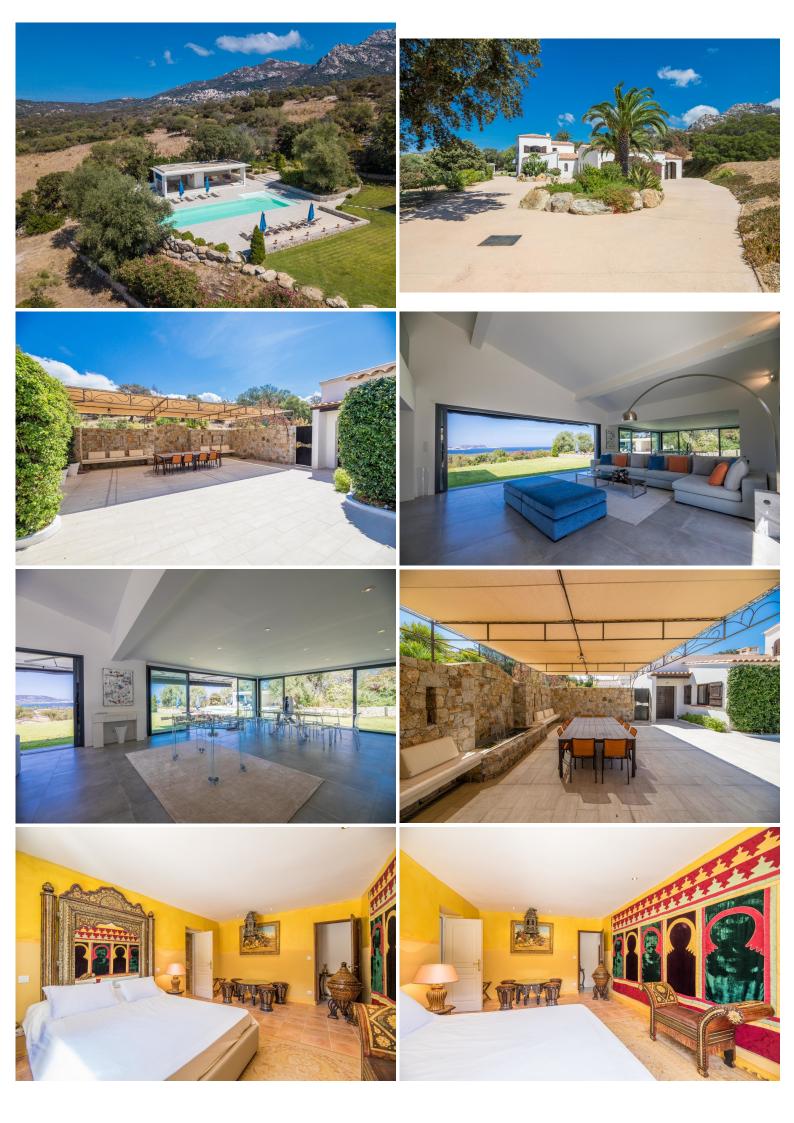

The villa sits in 16 000 m2 of lush Mediterranean gardens just a few minutes' drive from the beach and the village of Lumio, and boasts expansive outdoor areas comprising a shaded patio, multiple dining a lounge areas and a superb infinity pool that can be heated and affords the most striking panoramic views over the Bay of Calvi, on the island's north-western coast. The chic contemporary look with ample use of glass picture windows and stylish interior decor is perfect for a relaxing family holiday for up to 12 guests with the addition of all modern comforts and luxury features.

#### All on one floor:

Large, majestic entrance.

Very spacious open plan living/ dining area, TV, floor-to-ceiling glass doors to garden and patio.

Fully equipped, professional kitchen, door to patio.

Master Bedroom suite 1, King-size bed, bathroom.

Bedroom suite 2: King-size bed, bathroom.

Bedroom suite 3: King-size bed, bathroom.

Bedroom suite 4, King-size bed, bathroom.

Children's bedroom 5, bunk beds (1 double bed at the bottom and 1 single bed on top).

### Grounds:

16,000 m2 mature gardens comprising cedar orchards, century-old olive groves, fig and palm trees, large lawns. 200 m2 shaded patio with outdoor dining facilities and table for 20 people, lounge area, bougainvillea and jasmine. Private 15m X 5m infinity pool (Roman steps; shallow paddling area), large sunbathing terrace furnished with parasols and sun loungers. Pool house with summer kitchen (dishwasher, fridge, cooker). Laundry with 2nd dishwasher and sink). Ample parking for several cars.