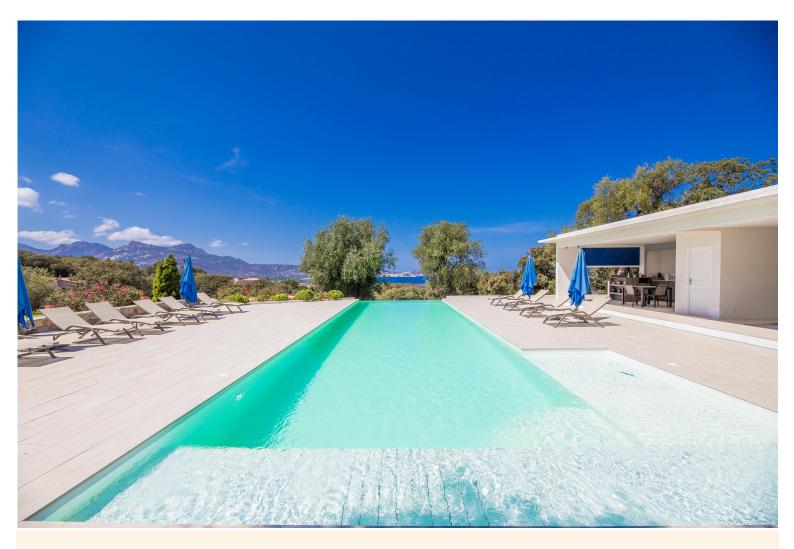

"The view over the Bay of Calvi from this splendid contemporary villa with heatable infinity pool is breath-taking and hard to beat! Surrounded by expansive Mediterranean gardens, this property offers its guests a relaxing and peaceful setting for an exclusive holiday on the island of Corsica".

The villa sits in 16 000 m2 of lush Mediterranean gardens just a few minutes' drive from the beach and the village of Lumio, and boasts expansive outdoor areas comprising a shaded patio, multiple dining a lounge areas and a superb infinity pool that can be heated and affords the most striking panoramic views over the Bay of Calvi, on the island's north-western coast. The chic contemporary look with ample use of glass picture windows and stylish interior decor is perfect for a relaxing family holiday for up to 12 guests with the addition of all modern comforts and luxury features.

### Grounds:

16,000 m2 mature gardens comprising cedar orchards, century-old olive groves, fig and palm trees, large lawns. 200 m2 shaded patio with outdoor dining facilities and table for 20 people, lounge area, bougainvillea and jasmine. Private 15m X 5m infinity pool (Roman steps; shallow paddling area), large sunbathing terrace furnished with parasols and sun loungers. Pool house with summer kitchen (dishwasher, fridge, cooker). Laundry with 2nd dishwasher and sink). Ample parking for several cars.