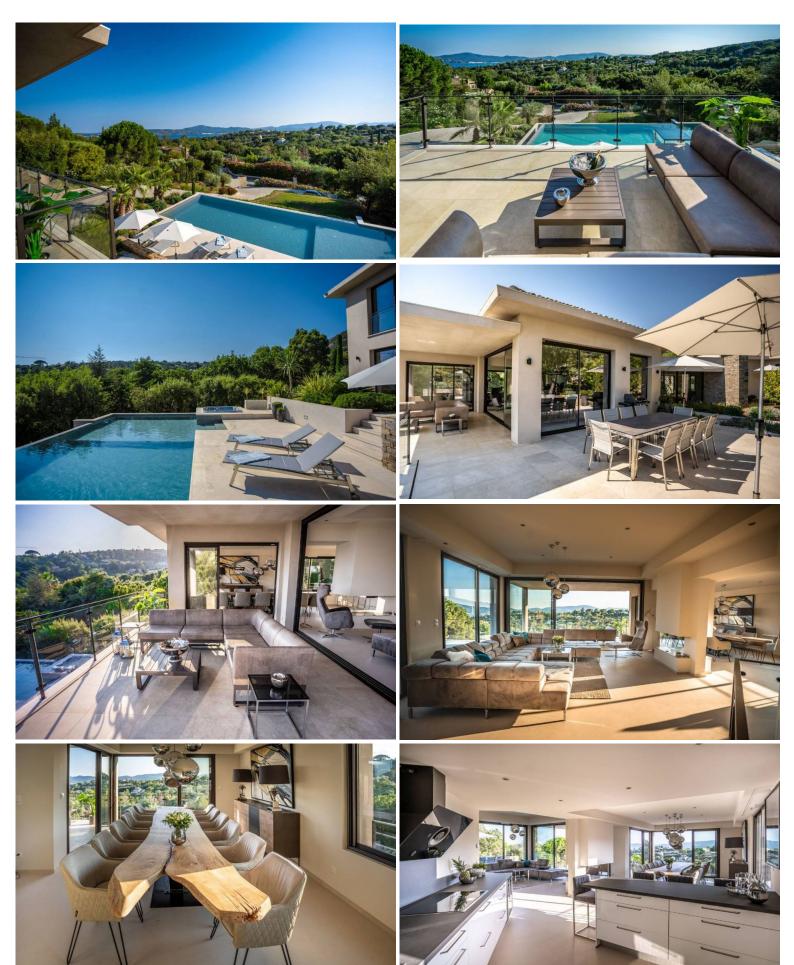

# **Ground floor (entry level):**

Spacious living/ dining area, fireplace and amazing sea views, door to terrace, al fresco dining area & BBQ and lounge area.

Open plan, fully equipped kitchen/ breakfast bar.

#### First floor:

Bedroom 1: Double size bed, ensuite bathroom, door to private terrace.

Bedroom 2: Double size bed, ensuite bathroom, door to private terrace.

Bedroom 3: Double size bed, ensuite bathroom, door to private terrace.

# Lower ground floor (garden level):

Bedroom 4: Double size bed, ensuite bathroom, door to private terrace.

Bedroom 5: Double size bed, ensuite bathroom, door to private terrace.

Guest WC.

# **Grounds:**

3000 m2 private terraced grounds comprising lush greenery. mature tress and lawn areas. Private pool (Roman steps), furnished sunbathing terrace. Outdoor dining terrace, BBQ, outdoor lounge areas. Parking for over 4 cars.