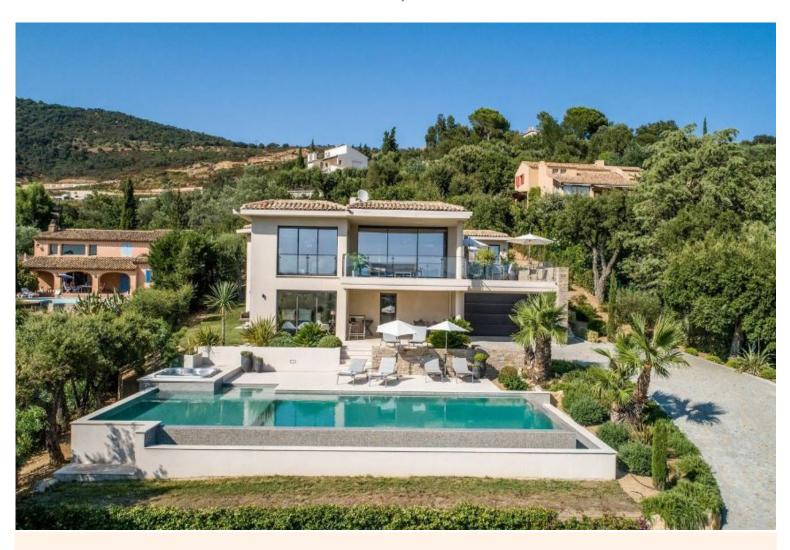

"A fabulous luxury designer home in the exclusive Domaine de Beauvallon with pool and panoramic views over the French Riviera, the Gulf of St Tropez and the Mediterranean sea".

From its elevated position this property enjoys a privileged view point towards the coast. 3,000 m2 of private land surround this villa which was built to the highest standard using high-quality materials and intelligent technology. Neutral colours, natural material and a striking contemporary design contribute to create a stylish and refined ambience throughout the property which accommodates up to 10 guests in 5 luxurious bedrooms, each with ensuite facilities and its own private terrace with views.

# **Grounds:**

3000 m2 private terraced grounds comprising lush greenery. mature tress and lawn areas. Private pool (Roman steps), furnished sunbathing terrace. Outdoor dining terrace, BBQ, outdoor lounge areas. Parking for over 4 cars.