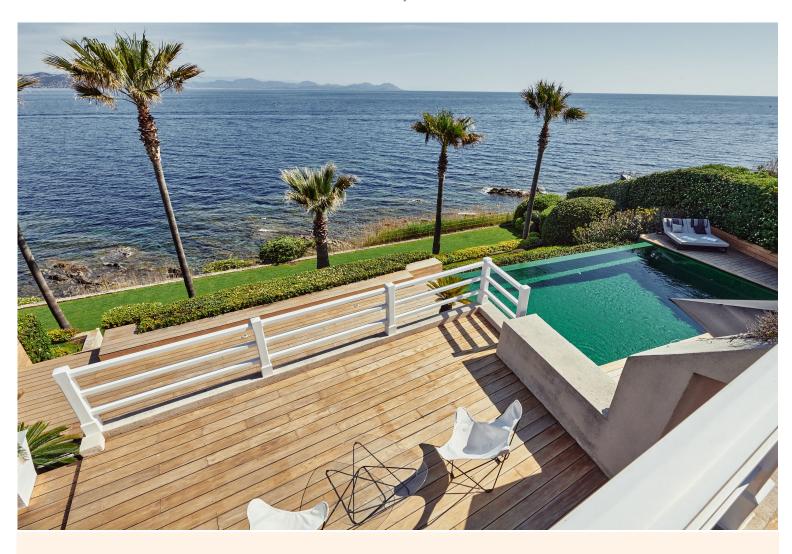

"Just a few steps from the warm Mediterranean waters off the St Tropez peninsula, this delightful beach villa with heatable, infinity pool enjoys a privileged seafront situation within the area's most exclusive gated domain of Les Parcs, with its own access to the sea and the coastline path".

Guests staying at this property will wake up every morning to a breath-taking panorama. In fact, the sea views can be enjoyed from every room in the property, providing the perfect setting to your holiday on the French Riviera. Further features include the heatable infinity pool, the Hammam, the al fresco dining and lounging terraces and the direct access to the sea and the scenic pathway leading all along the peninsula.

### **Grounds:**

Private 2,400 m2 land. Private infinity, heatable pool (Roman steps), sunbathing decking terrace with luxurious sun-loungers and parasols. Covered terrace with lounge and dining areas in front of the house on the pool level. Marvellous sea views. Two terraced gardens, the lower one has a grassy lawn and direct access to the sea. There is private parking, a jetty (to allow collection by boat). Direct access to rocky beach.