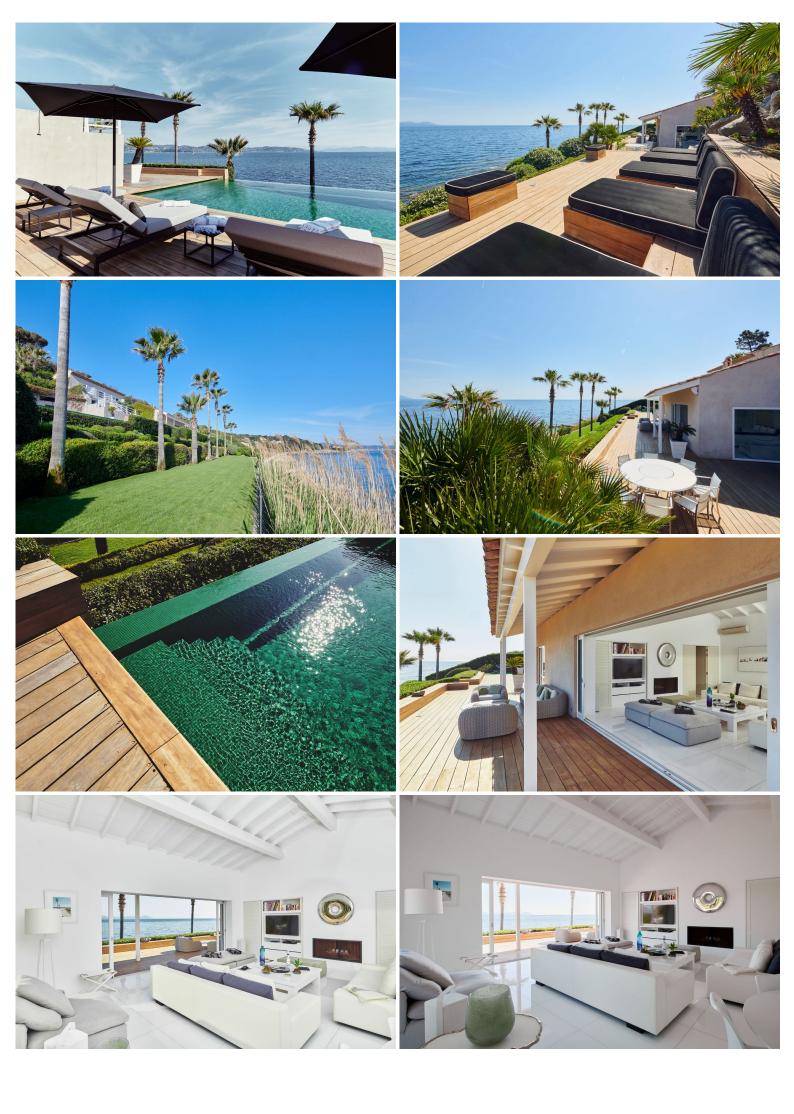

#### Indoors:

Entrance.

Open plan living and dining area, TV, fireplace, door to decked terrace.

Separate fully equipped kitchen, all decorated in a modern Provencal style.

Master bedroom 1: Double room adjacent to the living room and has a full bathroom and shower room again with views over the sea.

Bedroom 2: Double room on the outside with independent access next to the pool it has a full en suite bathroom with hamman/ steam room.

Bedroom 3: Double room with independent access, shower room and W.C.

Bedroom 4: Double room with independent access.

Bedroom 5: Double room with independent access.

Shared bathroom between bedroom 4 and 5.

### **Grounds:**

Private 2,400 m2 land. Private infinity, heatable pool (Roman steps), sunbathing decking terrace with luxurious sun-loungers and parasols. Covered terrace with lounge and dining areas in front of the house on the pool level. Marvellous sea views. Two terraced gardens, the lower one has a grassy lawn and direct access to the sea. There is private parking, a jetty (to allow collection by boat). Direct access to rocky beach.