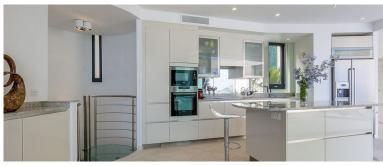

## First floor (entry level):

Open plan living area/ fully equipped kitchen/ breakfast area/ dining room, TV, grand piano, sliding doors to terrace, sea views.

Bedroom 1, en suite shower, sea views.

Wet Bar and Wine Cellar.