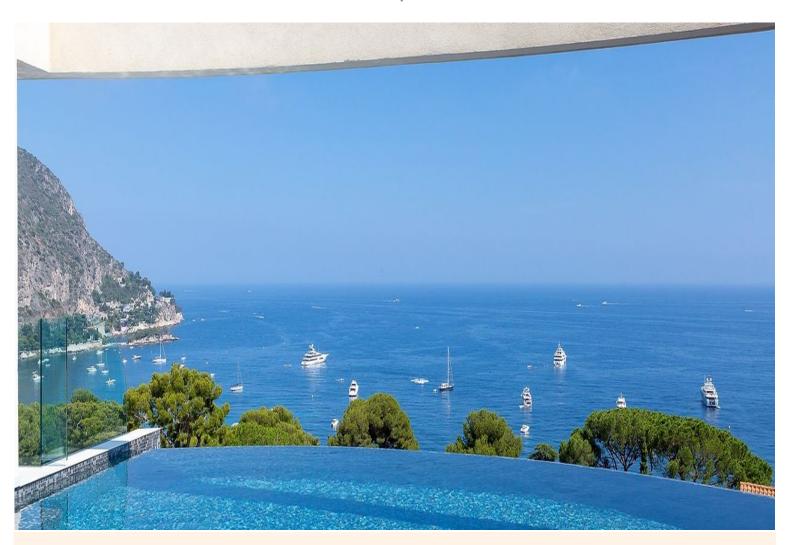

<sup>&</sup>quot;Along one of the most dramatic stretches of the Cote d'Azur, between St Jean Cap Ferrat and Cap d'Ail, sits this exceptional luxury villa with heatable infinity pool, tennis court and spectacular 180-degree sea views".

Built on terraced grounds on a hillside sloping down to the sea, this stunning contemporary property benefits from 5 high quality, en suite bedrooms, a private infinity pool, a rooftop terrace, a private tennis court 3 minutes' walk away and direct access to the beach. A complimentary arrival dinner prepared by your French chef welcomes you into your exclusive French Riviera holiday experience, with many additional services available on request throughout your stay. The view of the shimmering Mediterranean sea floods into the villa through tall floor to ceiling glass windows in every room creating a unique relaxing space.

#### **Grounds:**

Terraced grounds with panoramic sea views. Tropical plants and lawn areas. Outdoor terrace with dining facilities. Pool terrace with infinity pool, sunbathing area. Private tennis court 100 metres from the villa. Parking for 4 cars. Access to the beach.