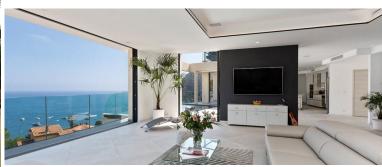

## First floor (entry level):

Open plan living area/ fully equipped kitchen/ breakfast area/ dining room, TV, grand piano, sliding doors to terrace, sea views.

Bedroom 1, en suite shower, sea views.

Wet Bar and Wine Cellar.