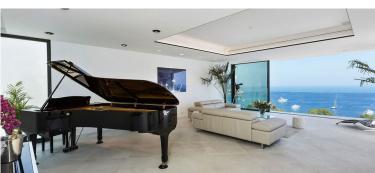

## First floor (entry level):

Open plan living area/ fully equipped kitchen/ breakfast area/ dining room, TV, grand piano, sliding doors to terrace, sea views.

Bedroom 1, en suite shower, sea views.

Wet Bar and Wine Cellar.