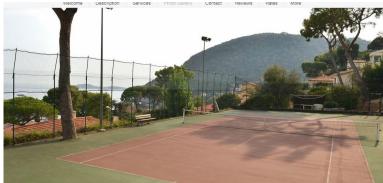

#### **Grounds:**

Terraced grounds with panoramic sea views. Tropical plants and lawn areas. Outdoor terrace with dining facilities. Pool terrace with infinity pool, sunbathing area. Private tennis court 100 metres from the villa. Parking for 4 cars. Access to the beach.

#### DISTANCES

Railway station: 10 minute walk. Bus stop: 200 metres (5 minute walk). Nice Airport: 15 km (30 minute drive).

Beach: 200 metres (5-10 minute walk, direct access).

Tennis court: 100 metres (3 minute walk). Stores and shopping centre: 5 minute drive.