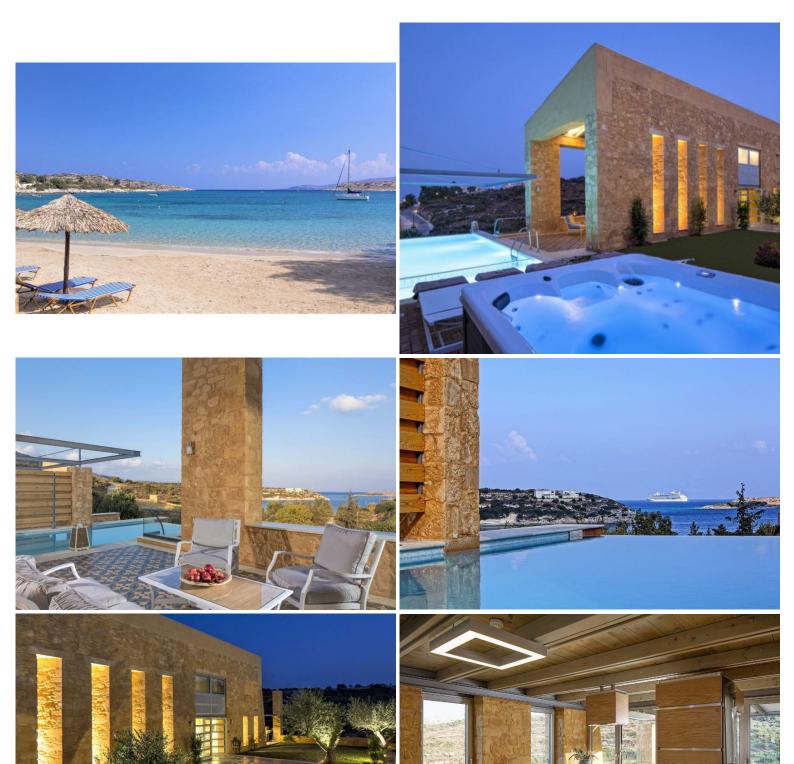

## Pool level (entry):

Living room, TV, air con, ceiling fan, door to terrace and pool, sea view.

Fully equipped kitchen.

Dining area.

### **Upper level:**

Master bedroom, King size bed/ twin beds, ceiling fan, air con, TV/ DVD, en suite shower room, WC, door to balcony, sea view.

#### Lower level:

TV room, air con, TV/ DVD, XBOX, Nintendo DS, sea view.

Bedroom 2: King size/ twin beds, ceiling fan, air con, TV/ DVD, en suite shower room, WC, door to balcony, sea view.

Bedroom 3: King size/ twin beds, ceiling fan, air con, TV/ DVD, en suite shower room, WC, door to balcony, sea view.