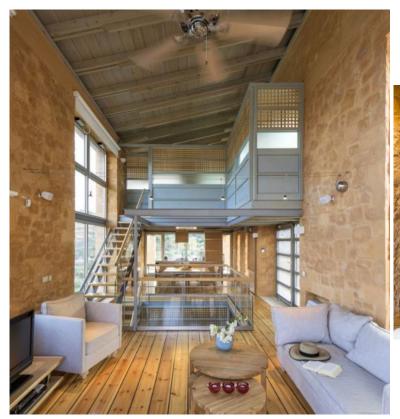

Built in stone with wooden interiors, this fully air conditioned property is furnished in a minimalist style and accommodates 6 guests in 3 luxurius bedrooms. Large windows further enhance the magnificent panorama and can be best enjoyed from the pool terrace where guests can also find shaded areas for relaxing and enjoying all fresco meals during their Cretan holiday.

## Pool level (entry):

Living room, TV, air con, ceiling fan, door to terrace and pool, sea view.

Fully equipped kitchen.

Dining area.