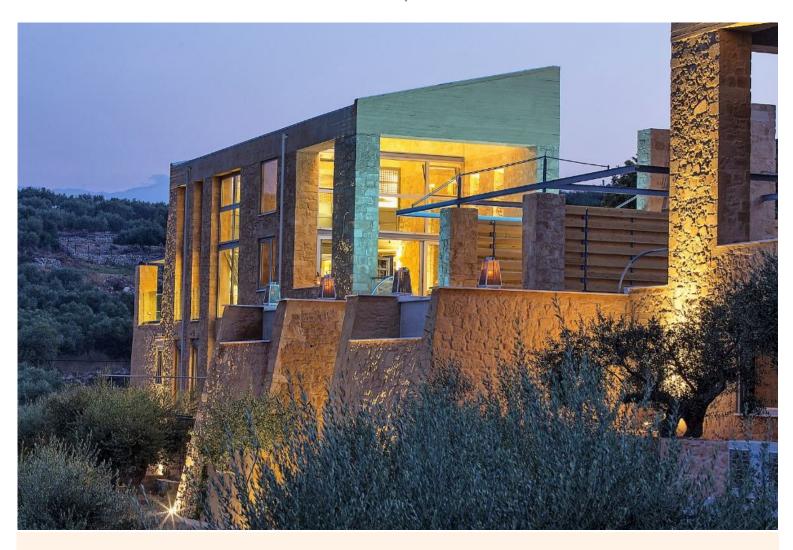

"Reminiscent of the majestic simplicity of a Greek temple, this villa with infinity pool and Jacuzzi is a striking sight from the beach below, just 170 metres away and commands fabulous views over the Aegean sea and Crete's western coastline".

Built in stone with wooden interiors, this fully air conditioned property is furnished in a minimalist style and accommodates 6 guests in 3 luxurius bedrooms. Large windows further enhance the magnificent panorama and can be best enjoyed from the pool terrace where guests can also find shaded areas for relaxing and enjoying all fresco meals during their Cretan holiday.