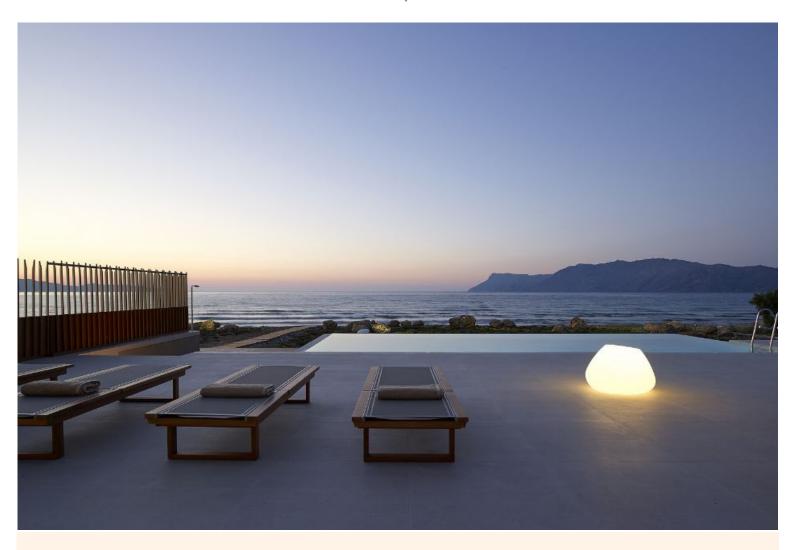

"Situated in one of Crete's most untouched areas, just 20 minutes from the quaint town of Chania, this stunning contemporary, beachfront villa with heatable infinity pool is effortlessly elegant and ideal for a Greek island beach holiday, just steps away from the sea".

This villa is the largest of a 2-unit, ultra-modern complex, accommodating up to 10 guests. The property offers direct access to the beach, a private heatable swimming pool, ample lounging areas with comfortable sunbeds, a BBQ, and a beautiful shaded dining area to enjoy your meals while gazing at the impressive view. Its elegant minimal design combined with its prime location ensure ultimate comfort and close access to some of the island's top locations and sights. If rented together with its sister property Villa Micro Kissamos, the complex can accommodate up to 14 guests.

## **Grounds:**

Landscaped grounds planted with Mediterranean shrubs. Private 10m x 4.5m heated swimming pool, sunbathing area with sunbeds, seating & lounge area, shaded dining area, BBQ, direct beach access. Parking.