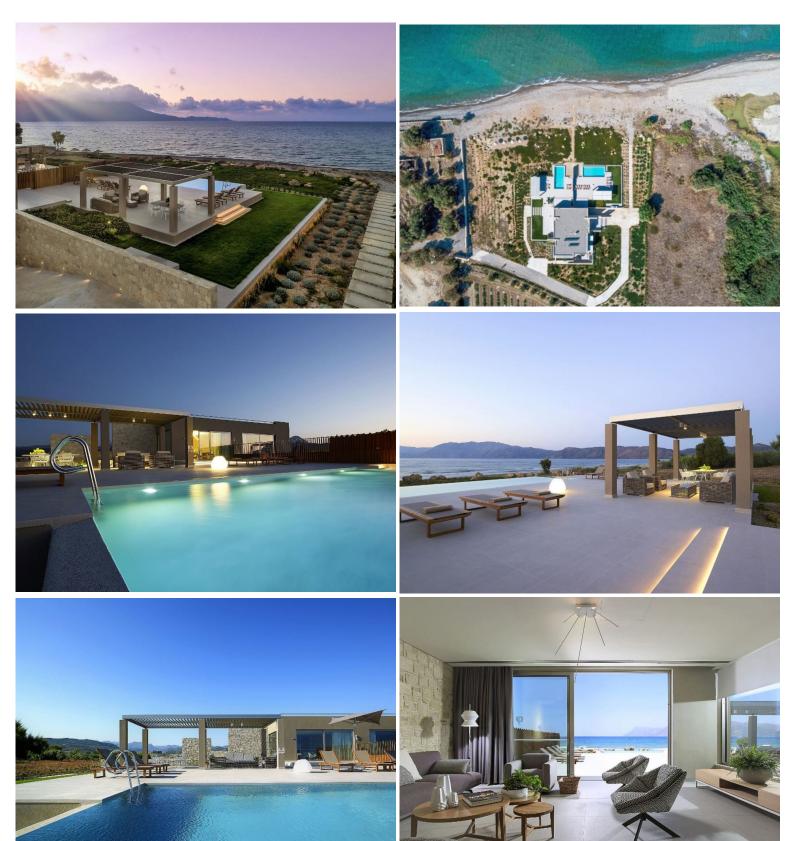

This villa is the largest of a 2-unit, ultra-modern complex, accommodating up to 10 guests. The property offers direct access to the beach, a private heatable swimming pool, ample lounging areas with comfortable sunbeds, a BBQ, and a beautiful shaded dining area to enjoy your meals while gazing at the impressive view. Its elegant minimal design combined with its prime location ensure ultimate comfort and close access to some of the island's top locations and sights. If rented together with its sister property Villa Micro Kissamos, the complex can accommodate up to 14 guests.

## **Grounds:**

Landscaped grounds planted with Mediterranean shrubs. Private 10m x 4.5m heated swimming pool, sunbathing area with sunbeds, seating & lounge area, shaded dining area, BBQ, direct beach access. Parking.

#### Pool Level:

Entrance hall.

Living room, TV, A/C, sound system, door to terrace & pool area, sea view.

Fully equipped open plan kitchen/ dining bar.

Double bedroom, king size bed, A/C, en suite bathroom, partial sea view, garden view, balcony, partial sea view.

Double bedroom, king size bed, A/C, en suite shower room, door to balcony, garden view.

Double/ Twin bedroom, A/C, en suite shower room, door to balcony, partial sea view.

# **Lower Ground Floor:**

(this can be used as a separate apartment with private entrance – interconnected with Pool Level) Living area, TV, A/C.

Dining area, cellar.

Fully equipped open plan kitchen.

Double bedroom, king size bed, A/C, en suite shower room, garden view.