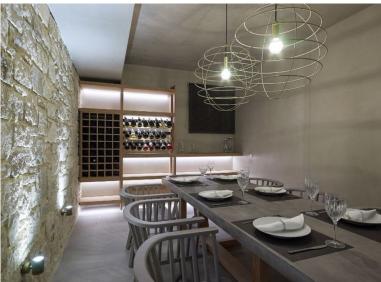

# **Lower Ground Floor:**

(this can be used as a separate apartment with private entrance – interconnected with Pool Level) Living area, TV, A/C.

Dining area, cellar.

Fully equipped open plan kitchen.

Double bedroom, king size bed, A/C, en suite shower room, garden view.