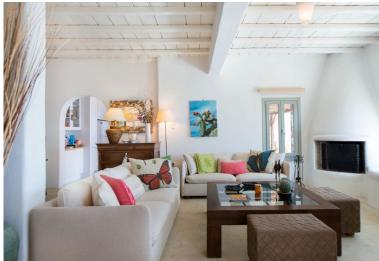

## Pool Level

Entrance hall

Living room, (TV, DVD, sound system), fire place, sea view.

Dining area.

Fully equipped kitchen, door to pool & outdoor dining area.

Guest W.C.