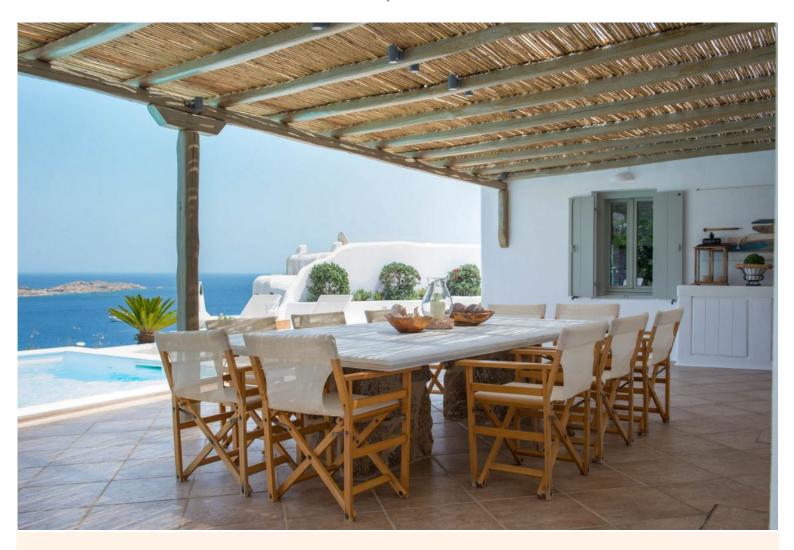

"Conveniently set within walking distance of Psarrou beach on the southern coast of Mykonos, this splendid Cycladic style villa for 10 people boasts incredible charm and a stunning sweeping vista over the bay and the Aegean sea - this is quintessential Mykonian bliss".

## Pool Level

Entrance hall

Living room, (TV, DVD, sound system), fire place, sea view.

Dining area.

Fully equipped kitchen, door to pool & outdoor dining area.

Guest W.C.

# Grounds

Infinity swimming pool, seating & lounge area, sunbeds, shaded dining area, built in day bed. Parking.