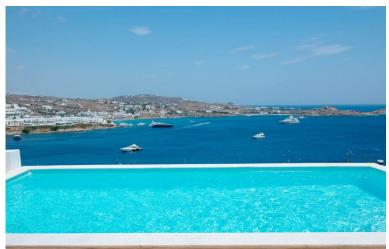

# GREECE | MYKONOS

- > Air Conditioning
- > Beach within 10 minute walk
- > Chef service available
- > Dogs allowed
- Family villa
- Infinity Pool
- > Near shops/restaurants
- Near the airport
- Near the beach
- > With cot / highchair
- > With seaviews
- > With WIFI

"Conveniently set within walking distance of Psarrou beach on the southern coast of Mykonos, this splendid Cycladic style villa for 10 people boasts incredible charm and a stunning sweeping vista over the bay and the Aegean sea - this is quintessential Mykonian bliss".

# Grounds

Infinity swimming pool, seating & lounge area, sunbeds, shaded dining area, built in day bed. Parking.