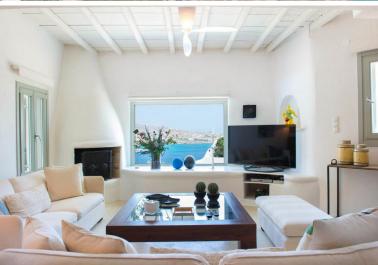

## Pool Level

Entrance hall

Living room, (TV, DVD, sound system), fire place, sea view.

Dining area.

Fully equipped kitchen, door to pool & outdoor dining area.

Guest W.C.