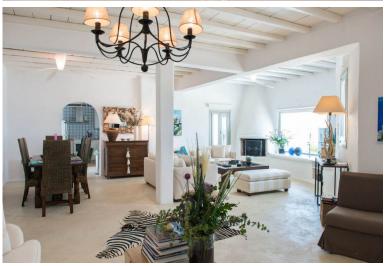

## Pool Level

Entrance hall

Living room, (TV, DVD, sound system), fire place, sea view.

Dining area.

Fully equipped kitchen, door to pool & outdoor dining area.

Guest W.C.