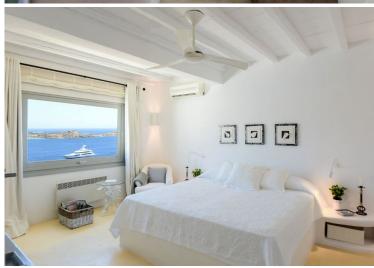

# **Upper Level**

Master bedroom (king size bed), en suite shower room, A/C, ceiling fan, TV, balcony, sea view. Double bedroom (built-in king size bed), en suite shower room, A/C, ceiling fan, TV, sea view. Double bedroom (built-in king size bed), en suite shower room, A/C, ceiling fan, TV, balcony, sea view.