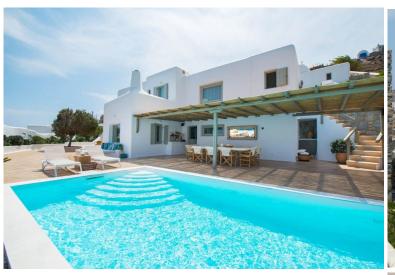

"Conveniently set within walking distance of Psarrou beach on the southern coast of Mykonos, this splendid Cycladic style villa for 10 people boasts incredible charm and a stunning sweeping vista over the bay and the Aegean sea - this is quintessential Mykonian bliss".

# Grounds

Infinity swimming pool, seating & lounge area, sunbeds, shaded dining area, built in day bed. Parking.