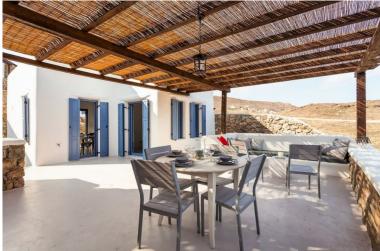

## **Ground Floor:**

Open plan living/ dining room/ fully equipped kitchen, TV, A/C, mini HiFi, DVD, door to covered terrace with outdoor dining facilities.

#### **Outdoors:**

Private pool (Roman steps), large sunbathing area. sea views. Covered terrace with seating area by the pool. Covered terrace with lounging and dining facilities, BBQ. Parking.