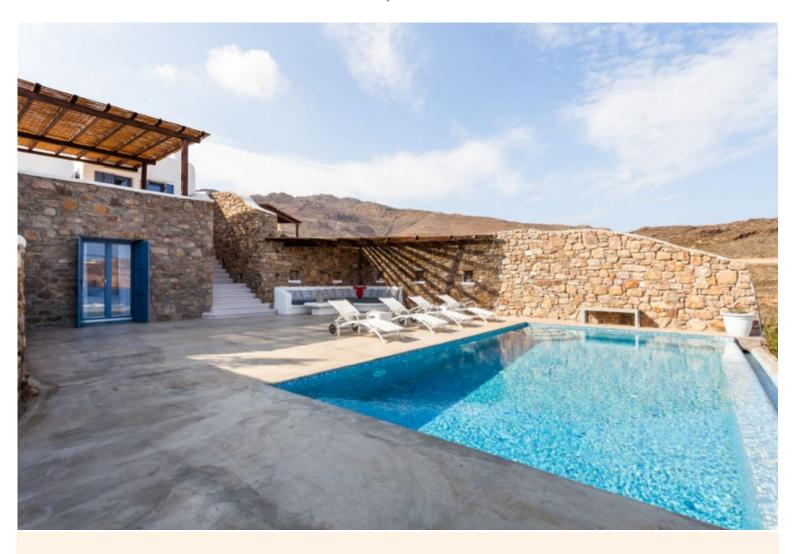

"This refined 2-bedroom villa with private pool and large outdoor terraces sits on a hilltop within 350 metres from Panormos beach, in northern Mykonos, and affords magnificent views over the sea and the distinctive rugged surroundings so typical of this Greek island".

Sheltered by the wind, this villa provides an intimate getaway for 4 guests. The exterior is a beautiful blend of cobblestone and traditional lime washed surfaces. The outdoor space boasts generous terraces fully furnished for lounging, sunbathing or dining al fresco. Conveniently located in one of the most sought after locations on the island, this luxury villa in northern Mykonos is designed to make your stay like no other. Wake up to the endless blue, enjoy your daily continental breakfast basket and set off to explore this wondrous island that is, quite deservedly so, one of the top destinations in the world.

#### **Outdoors:**

Private pool (Roman steps), large sunbathing area. sea views. Covered terrace with seating area by the pool. Covered terrace with lounging and dining facilities, BBQ. Parking.