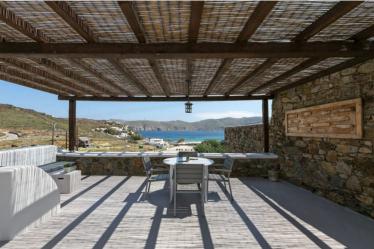

#### **Outdoors:**

Private pool (Roman steps), large sunbathing area. sea views. Covered terrace with seating area by the pool. Covered terrace with lounging and dining facilities, BBQ. Parking.