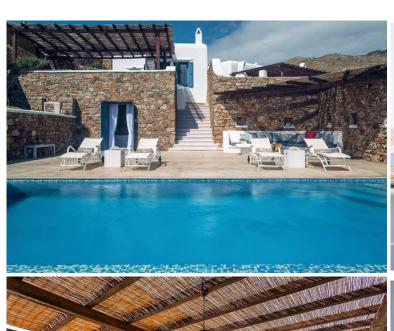

"This refined 2-bedroom villa with private pool and large outdoor terraces sits on a hilltop within 350 metres from Panormos beach, in northern Mykonos, and affords magnificent views over the sea and the distinctive rugged surroundings so typical of this Greek island".

Sheltered by the wind, this villa provides an intimate getaway for 4 guests. The exterior is a beautiful blend of cobblestone and traditional lime washed surfaces. The outdoor space boasts generous terraces fully furnished for lounging, sunbathing or dining al fresco. Conveniently located in one of the most sought after locations on the island, this luxury villa in northern Mykonos is designed to make your stay like no other. Wake up to the endless blue, enjoy your daily continental breakfast basket and set off to explore this wondrous island that is, quite deservedly so, one of the top destinations in the world.

#### **Outdoors:**

Private pool (Roman steps), large sunbathing area. sea views. Covered terrace with seating area by the pool. Covered terrace with lounging and dining facilities, BBQ. Parking.