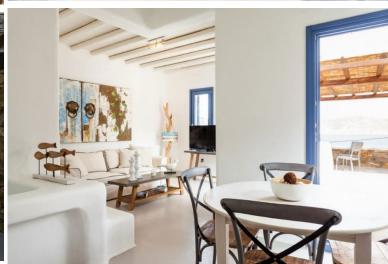

## **Ground Floor:**

Open plan living/ dining room/ fully equipped kitchen, TV, A/C, mini HiFi, DVD, door to covered terrace with outdoor dining facilities.