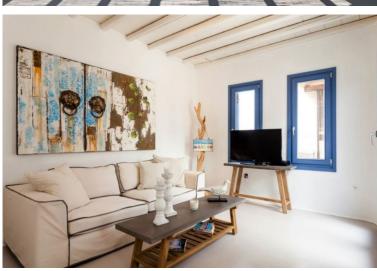

## **Ground Floor:**

Open plan living/ dining room/ fully equipped kitchen, TV, A/C, mini HiFi, DVD, door to covered terrace with outdoor dining facilities.