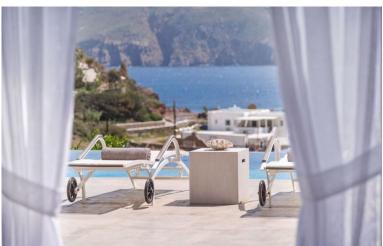

#### **Outdoors:**

Private pool (Roman steps), large sunbathing area. sea views. Covered terrace with seating area by the pool. Covered terrace with lounging and dining facilities, BBQ. Parking.