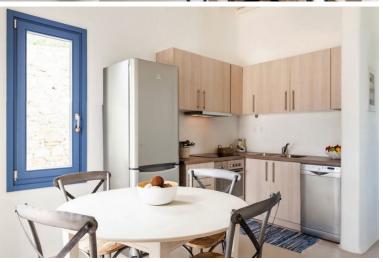

## **Ground Floor:**

Open plan living/ dining room/ fully equipped kitchen, TV, A/C, mini HiFi, DVD, door to covered terrace with outdoor dining facilities.