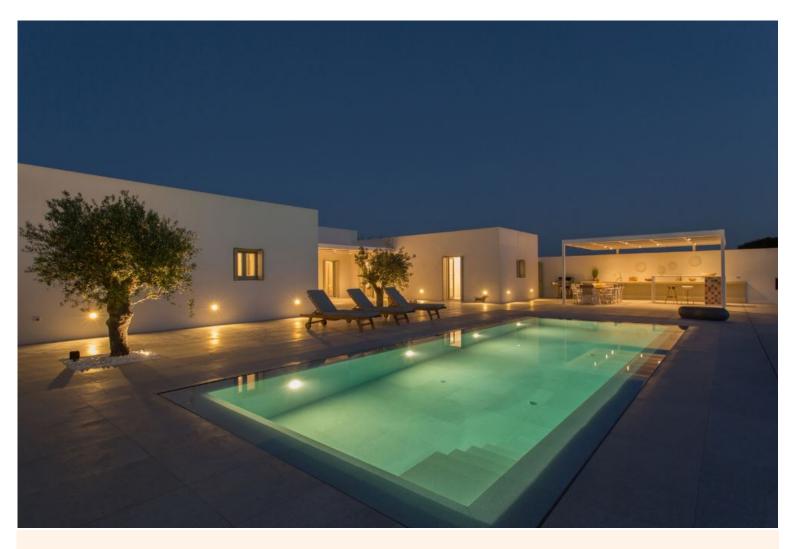

"Set in a rural area surrounded by hills and olive groves on the Greek island of Paros, this beautifully designed contemporary villa with pool provides an ideal secluded spot in which to relax and enjoy the magnificent Mediterranean natural surroundings!"

Despite the profound sense of peace and seclusion, the nearest beach and village are only 3 km away from this beautiful property provides luxury and comfort, in a truly Mediterranean ambience. A main house and 2 separate annexes offer 5 en suite bedrooms accommodating up to 10 guests. The private grounds are spacious and equipped with all you need to enjoy every moment of your stay.

## Grounds:

Large flat grounds comprising a very spacious terrace with private pool (Roman steps), sun loungers, 3 covered terraces and pergolas, lounge areas, summer kitchen with portable gas BBQ and table for al fresco dining. Table tennis. Private parking.