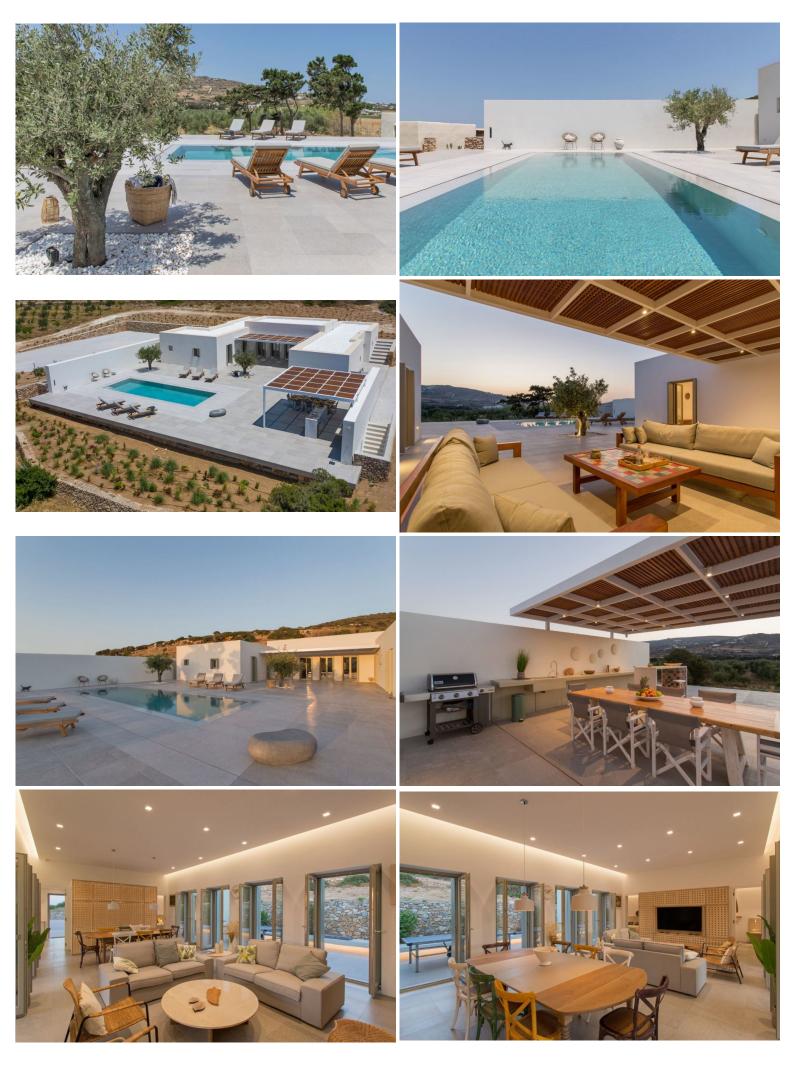

Despite the profound sense of peace and seclusion, the nearest beach and village are only 3 km away from this beautiful property provides luxury and comfort, in a truly Mediterranean ambience. A main house and 2 separate annexes offer 5 en suite bedrooms accommodating up to 10 guests. The private grounds are spacious and equipped with all you need to enjoy every moment of your stay.

ACCOMMODATION (200 m2) MAIN HOUSE Ground floor/ pool level: Entrance hall. Living room/ dining area, TV, A/C, door to garden and pool. Fully equipped kitchen. Guest WC. Bedroom 1: King/ Twin beds, en suite shower room, TV, A/C, mini fridge, safe box, door to terrace. Bedroom 2: Double bed, en suite shower room, TV, A/C, mini fridge, safe box, door to terrace. Bedroom 3: King/ Twin beds, en suite shower room, TV, A/C, mini fridge, safe box, door to terrace.

## **GARDEN ANNEX 1:**

Bedroom 4: Double bed, private entrance, en suite shower room, TV, A/C, mini fridge, safe box, door to terrace.

# **GARDEN ANNEX 2:**

Bedroom 5: Double bed, private entrance, en suite shower room, TV, A/C, mini fridge, safe box, door to terrace.

Separate staff accommodation with twin bedroom and en suite shower room.

## Grounds:

Large flat grounds comprising a very spacious terrace with private pool (Roman steps), sun loungers, 3 covered terraces and pergolas, lounge areas, summer kitchen with portable gas BBQ and table for al fresco dining. Table tennis. Private parking.