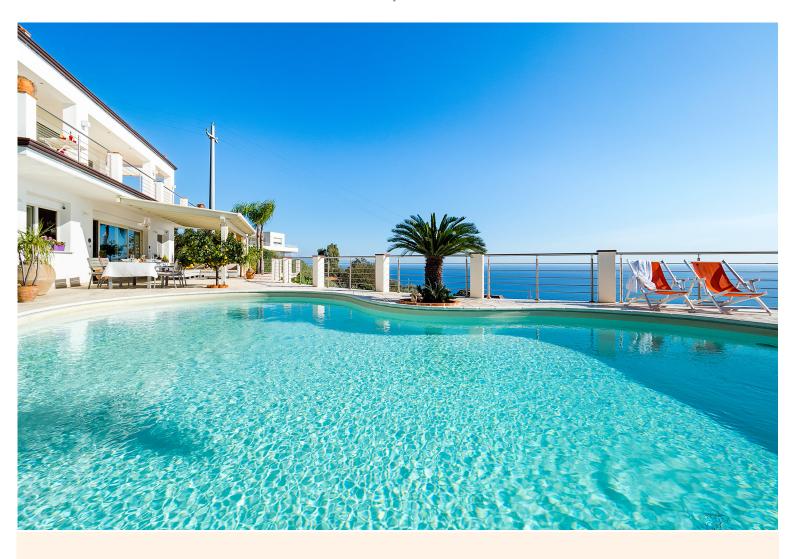

# **VILLA LETOJANNI**

ITALY | SICILY

- > Air Conditioning
- > Family villa
- > Near shops/restaurants
- Near the airport
- > With cot / highchair
- > With seaviews
- > With WIFI

"Set high on a cliffside overlooking the pretty coastal resort of Letojanni, north of Taormina, this is a delightful modern property with a beautiful swimming pool and spacious terraces from which to enjoy a mesmerizing vista over the riviera and across the Mediterranean sea ".

This is truly a stunning property with a fabulous swimming pool situated on the edge of the renowned seaside resort of Letojanni, a few kilometres north of Taormina. Surrounded by a lush, manicured, Mediterranean garden, this exclusive property enjoys a panoramic location with breathtaking views towards Taormina's bay and the sea. This spectacular landscape can be admired from the pool and its spacious terraces. Refined and elegant, Villa Latojanni accommodates up to 7 people over two levels and offers comfortable interiors.

### **Grounds:**

500 m2 private grounds comprising a 500 m2 terrace with private 12m x 5m pool (depth: 1.60m to 1.60m; Roman steps; open from 1/5 to 31/10), sunbathing area with sun loungers, open and covere terraces with outside furniture and al fresco dining facilities, BBQ. Private parking.