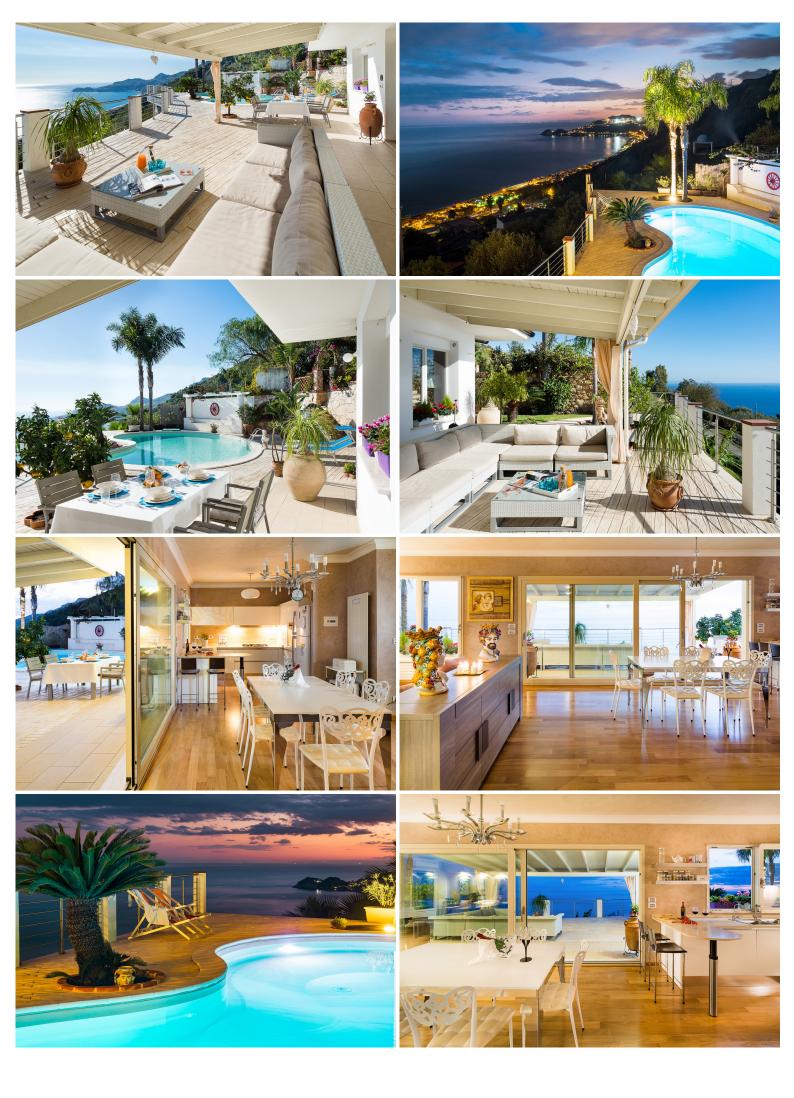

This is truly a stunning property with a fabulous swimming pool situated on the edge of the renowned seaside resort of Letojanni, a few kilometres north of Taormina. Surrounded by a lush, manicured, Mediterranean garden, this exclusive property enjoys a panoramic location with breathtaking views towards Taormina's bay and the sea. This spectacular landscape can be admired from the pool and its spacious terraces. Refined and elegant, Villa Latojanni accommodates up to 7 people over two levels and offers comfortable interiors.

## **Ground floor:**

Spacious living/ dining room, (Sat TV), door to terrace, sea views.

Kitchen, large glass doors to a veranda,

3 bedrooms.

Shower room.

## First floor (both internal and external access):

Master bedroom, door to panoramic terrace.

Bathroom, shower.

### **Grounds:**

500 m2 private grounds comprising a 500 m2 terrace with private 12m x 5m pool (depth: 1.60m to 1.60m; Roman steps; open from 1/5 to 31/10), sunbathing area with sun loungers, open and covere terraces with outside furniture and al fresco dining facilities, BBQ. Private parking.