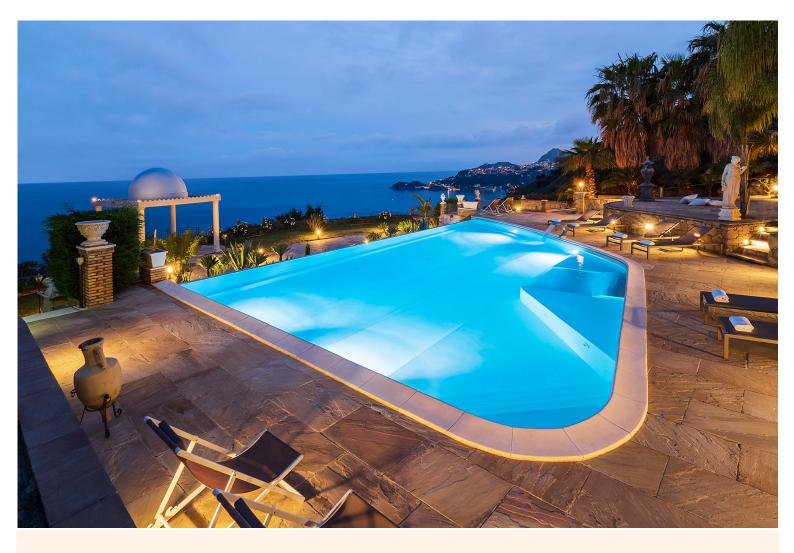

"With enchanting sea views towards the bay of Isola Bella enjoyed from the comfort of your infinity swimming pool, this is classic Sicilian luxury."

Located in the north east of the island of Sicily close to the well known resort of Taormina, Vista Mar is an exclusive villa that stands out for its stunning views as well as the welcoming and eclectic mix of styles within the property itself. This newly built villa comes with four double bedrooms all with en suite bathrooms plus independent access from the terrace. The accommodation is split between the main villa itself (three bedrooms) and a separate annex (one bedroom). Modern comforts include air conditioning, outdoor jacuzzi, WiFi and satellite television. The property is set within a lush and well tended garden.

### Grounds:

3,000 m2 terraced gardens featuring Mediterranean trees and shrubs. Private 9m x 15m infinity pool (depth: 0.40m - 1.50m; Roman steps), 500 m2 covered and open terraces with several lounge area, new outdoor kitchen and al fresco dining area, jacuzzi. Private parking within the property.