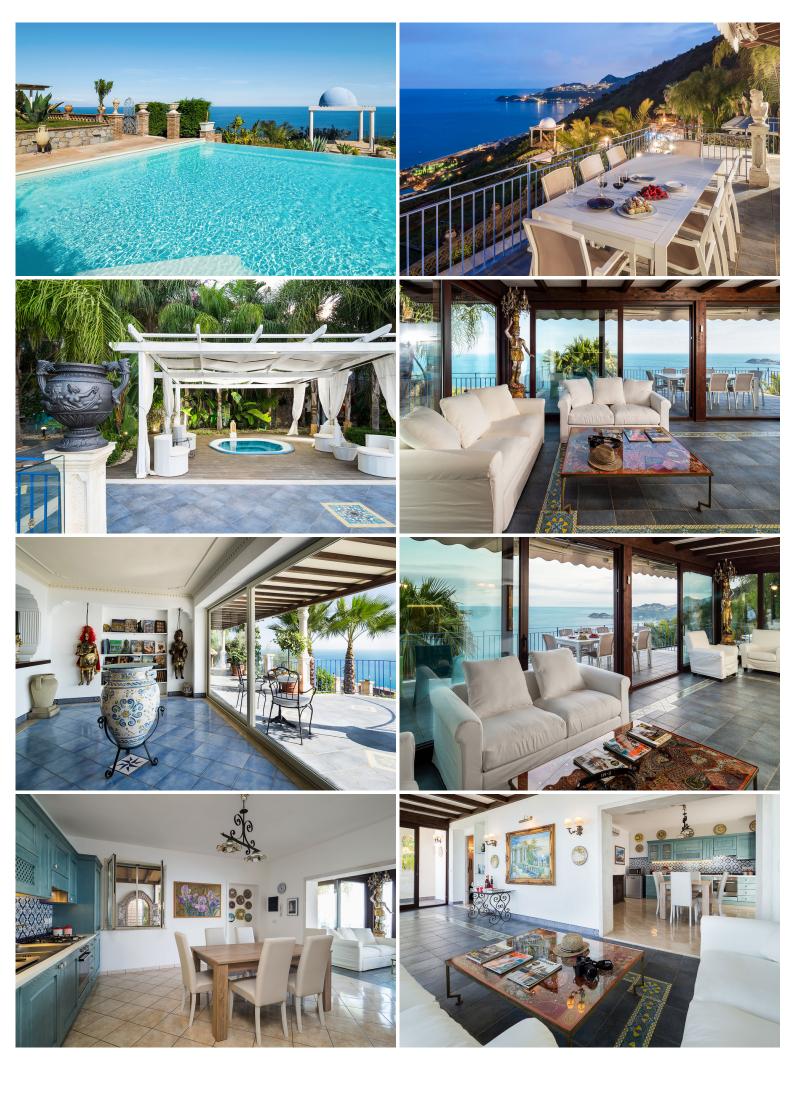

"With enchanting sea views towards the bay of Isola Bella enjoyed from the comfort of your infinity swimming pool, this is classic Sicilian luxury."

Located in the north east of the island of Sicily close to the well known resort of Taormina, Vista Mar is an exclusive villa that stands out for its stunning views as well as the welcoming and eclectic mix of styles within the property itself. This newly built villa comes with four double bedrooms all with en suite bathrooms plus independent access from the terrace. The accommodation is split between the main villa itself (three bedrooms) and a separate annex (one bedroom). Modern comforts include air conditioning, outdoor jacuzzi, WiFi and satellite television. The property is set within a lush and well tended garden.

SUNDAY arrivals.

ACCOMMODATION (250 m2) MAIN HOUSE First Floor: Living room (TV). Kitchen. Bedroom 1: Double bedroom with en suite shower room, terrace.

**Ground Floor:** (external access) Bedroom 2: Double bedroom, en suite shower room. Bedroom 3: Double bedroom, en suite shower room. Terrace.

### Grounds:

3,000 m2 terraced gardens featuring Mediterranean trees and shrubs. Private 9m x 15m infinity pool (depth: 0.40m - 1.50m; Roman steps), 500 m2 covered and open terraces with several lounge area, new outdoor kitchen and al fresco dining area, jacuzzi. Private parking within the property.