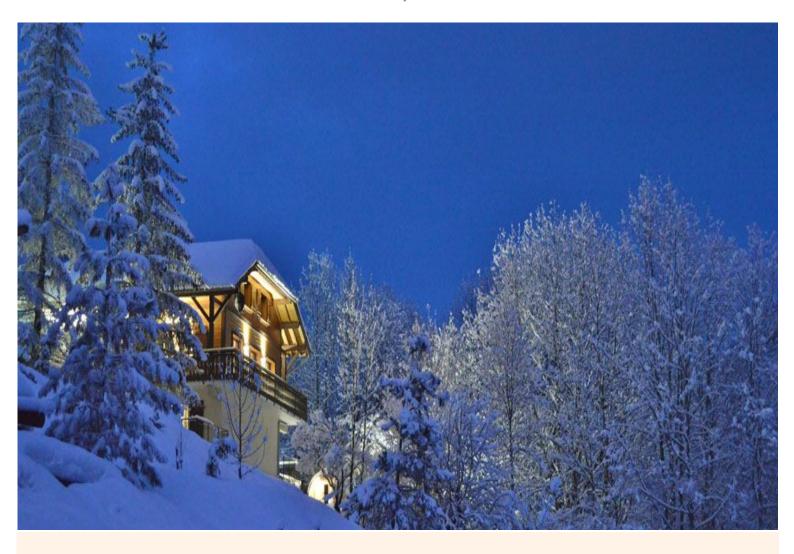

The chalet is located at the start of the Vallee de la Manche, an idyllic and private location yet only a short transfer away from the centre of Morzine. With the nearest lift (Nyon cable car) just 500m away, access to all that the Portes du Soleil has to offer is quick and simple.

Chalet Twenty26 is chic and comfortable with luxurious touches for all to enjoy. The spacious open-plan living and dining area has stunning views up the valley to the Dents Blanches mountain range beyond and down across Morzine to the pistes of Pleney. Full height sliding glass doors open onto the wrap around balcony, the perfect place to watch the setting sun whilst enjoying a glass of Champagne. The features at the chalet include an outdoor hot tub, Sauna, cinema and games area as well as 6 ensuite bedrooms, complete with flat screen TV?s and entertainment systems.