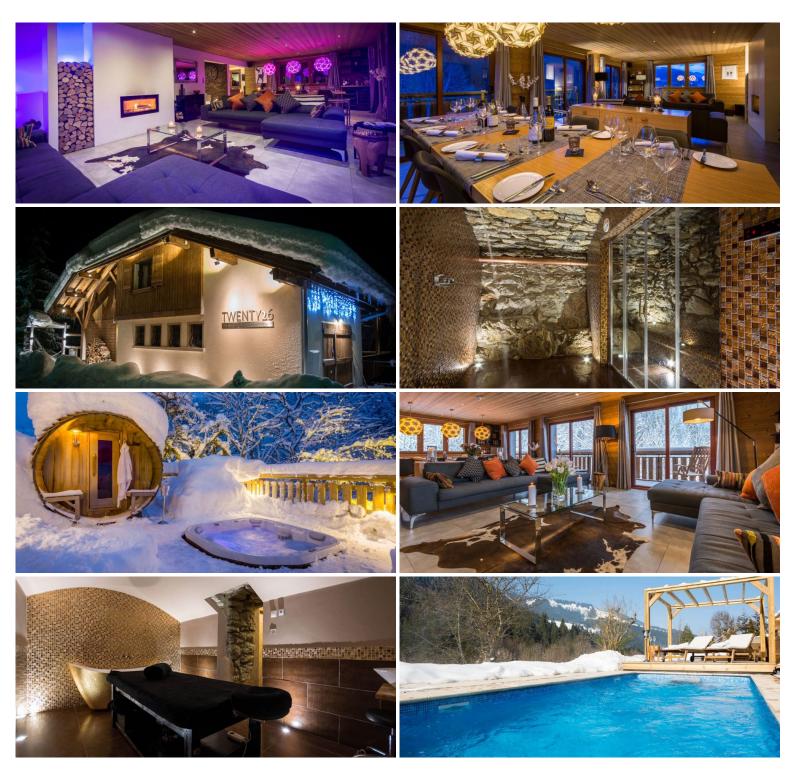

Chalet Twenty26 is chic and comfortable with luxurious touches for all to enjoy. The spacious open-plan living and dining area has stunning views up the valley to the Dents Blanches mountain range beyond and down across Morzine to the pistes of Pleney. Full height sliding glass doors open onto the wrap around balcony, the perfect place to watch the setting sun whilst enjoying a glass of Champagne. The features at the chalet include an outdoor hot tub, Sauna, cinema and games area as well as 6 ensuite bedrooms, complete with flat screen TV?s and entertainment systems.

Chalet Twenty26 had some major improvements made over the summer of 2015 to included 6th en-suite bedroom with private terrace, state of the art cinema room, new spa suite with steam room, ?wet area?, treatment room and relaxation area. The existing TV room has been extended and a second living area added with bar and large flat TV.

#### **FEATURES:**

Heated outdoor swimming pool
Outdoor hot tub
Sauna
Steam Room / Hammam
Treatment Room
Bar
Games Room
Wood Fireplace
Ski Room with boot warmers
Bathrobes & Towels

Bathrobes & Towels
Luxury bath & beauty products
Telephone and Fax

Flat Screen TV

Collection of DVD's and music

Cinema room

Wireless Internet (WiFi)

Terrace

**Balconies** 

Resort driving service