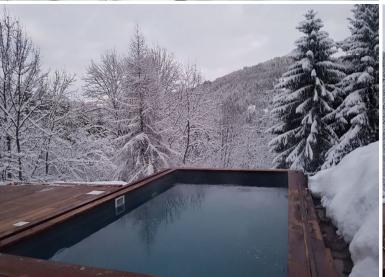

#### Features:

Outdoor Hot Tub Sauna Massage room Extensive Wine Cellar **Open Fireplace** Ski Room with boot warmers Two dining rooms Luxury bath & beauty products Bathrobes, slippers and towels Books, games, toys, sledges **Telephone and Fax** iPod Docks Collection of DVD's and music **Digital Satellite/Freeview DVD** player Plasma Screen Wireless Internet (WiFi) Study/Office with PC **Balconies** Nespresso coffee Pool table