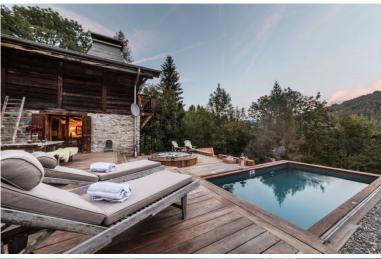

Few properties in the world possess the history, magic and charm of Ferme de Moudon, it may just be the most iconic chalet in the Alps. The sympathetic renovation, completed under the discerning eye of Nicky Dobree, has ensured the traditional architecture and authentic features of this eighteenth century farmhouse have been preserved. Interiors are classically elegant, yet the cosy textures and sumptuous furnishings are warm and inviting.

This chalet is a true retreat from reality; its location is incredibly private and secluded, yet you are only moments from the chic Alpine resort of Les Gets. Standing on the balcony, you hear nothing but the tumbling stream or the morning birdsong; you see nothing but the mountains, the snow-clad pines and the skies.

#### Features:

Outdoor Hot Tub Sauna Massage room Extensive Wine Cellar **Open Fireplace** Ski Room with boot warmers Two dining rooms Luxury bath & beauty products Bathrobes, slippers and towels Books, games, toys, sledges **Telephone and Fax** iPod Docks Collection of DVD's and music **Digital Satellite/Freeview DVD** player Plasma Screen Wireless Internet (WiFi) Study/Office with PC **Balconies** Nespresso coffee Pool table