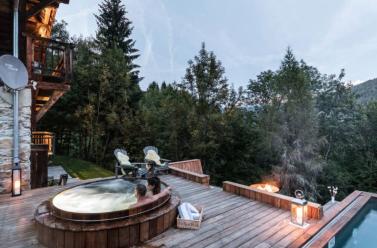

#### Features:

Outdoor Hot Tub Sauna Massage room Extensive Wine Cellar **Open Fireplace** Ski Room with boot warmers Two dining rooms Luxury bath & beauty products Bathrobes, slippers and towels Books, games, toys, sledges **Telephone and Fax** iPod Docks Collection of DVD's and music **Digital Satellite/Freeview DVD** player Plasma Screen Wireless Internet (WiFi) Study/Office with PC **Balconies** Nespresso coffee Pool table