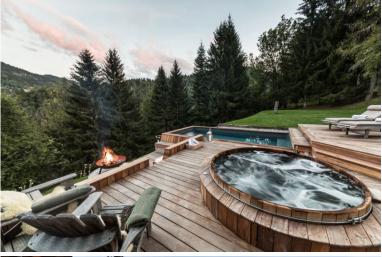

#### Features:

Outdoor Hot Tub Sauna Massage room Extensive Wine Cellar **Open Fireplace** Ski Room with boot warmers Two dining rooms Luxury bath & beauty products Bathrobes, slippers and towels Books, games, toys, sledges **Telephone and Fax** iPod Docks Collection of DVD's and music **Digital Satellite/Freeview DVD** player Plasma Screen Wireless Internet (WiFi) Study/Office with PC **Balconies** Nespresso coffee Pool table