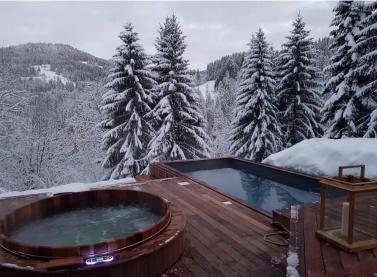

#### Features:

Outdoor Hot Tub Sauna Massage room Extensive Wine Cellar **Open Fireplace** Ski Room with boot warmers Two dining rooms Luxury bath & beauty products Bathrobes, slippers and towels Books, games, toys, sledges **Telephone and Fax** iPod Docks Collection of DVD's and music **Digital Satellite/Freeview DVD** player Plasma Screen Wireless Internet (WiFi) Study/Office with PC **Balconies** Nespresso coffee Pool table