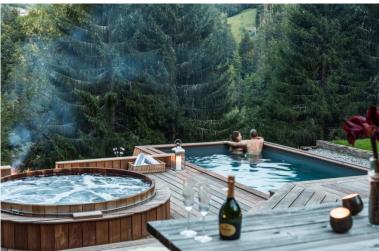

#### Features:

Outdoor Hot Tub Sauna Massage room Extensive Wine Cellar **Open Fireplace** Ski Room with boot warmers Two dining rooms Luxury bath & beauty products Bathrobes, slippers and towels Books, games, toys, sledges **Telephone and Fax** iPod Docks Collection of DVD's and music **Digital Satellite/Freeview DVD** player Plasma Screen Wireless Internet (WiFi) Study/Office with PC **Balconies** Nespresso coffee Pool table