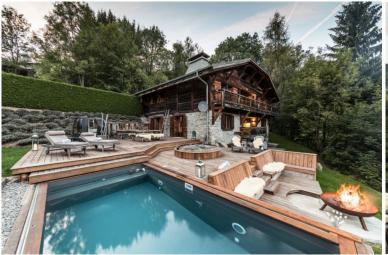

#### Features:

Outdoor Hot Tub Sauna Massage room Extensive Wine Cellar **Open Fireplace** Ski Room with boot warmers Two dining rooms Luxury bath & beauty products Bathrobes, slippers and towels Books, games, toys, sledges **Telephone and Fax** iPod Docks Collection of DVD's and music **Digital Satellite/Freeview DVD** player Plasma Screen Wireless Internet (WiFi) Study/Office with PC **Balconies** Nespresso coffee Pool table