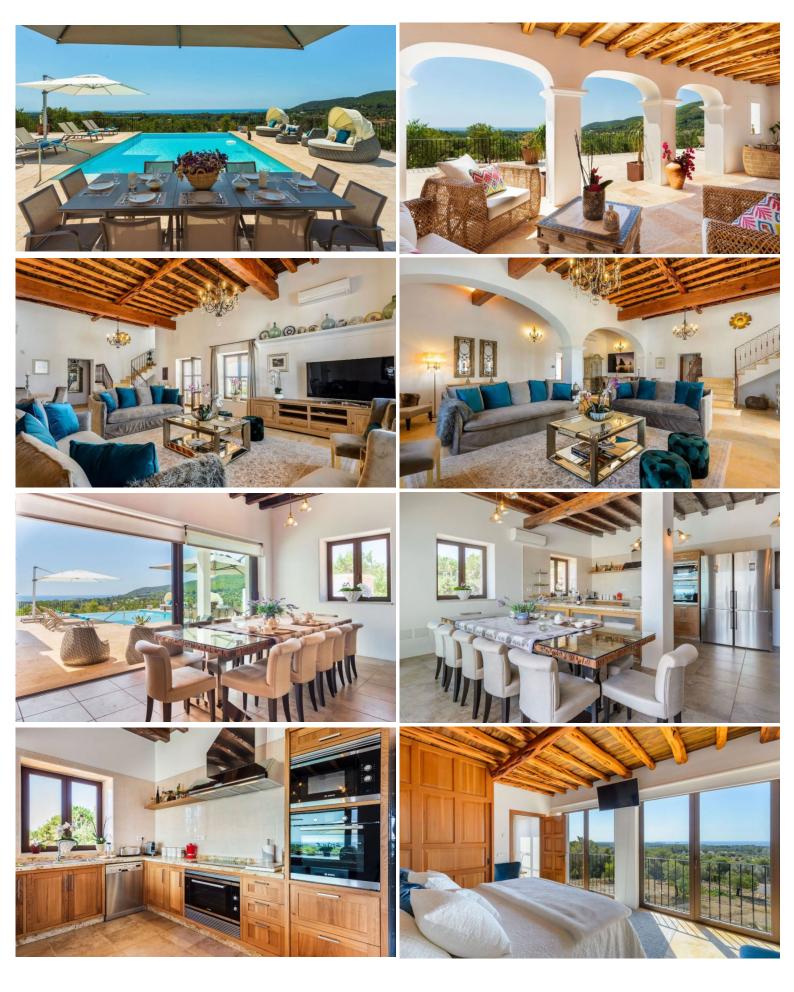

This is a superb luxury property with fine minimalist interiors and traditional features such as archways and beamed wooden ceilings.

#### **Ground floor:**

Bright living room with minimalist decor, large comfortable sofas, flat screen Sat TV, door to terrace, sea views.

Complete quest shower room.

Open plan dining area/ kitchen/ breakast area, top quality modern appliances, door to pool terrace, sea views.

Bedroom 1: King size bed, air conditioning, television, en-suite bathroom with walk-in shower.

Bedroom 2: King size bed, air conditioning, television, en-suite bathroom with walk-in shower.

Bedroom 3: King size bed, air conditioning, television, en-suite bathroom with walk-in shower.

#### First floor:

Bedroom 4: King size bed, air con, TV, sea views, walk-in wardrobe, en suite shower room.

Bedroom 5: King size, air con, TV, sea views, en suite bathroom, shower.

### **Grounds:**

50,000 m2 private grounds comprising a very well maintained mature garden. Private 10m x 6m swimming pool, sunbathing areas, sunbeds, sunshades and two large round sunbeds. Complete shower room by the pool. Covered porch with BBQ, refrigerator, ice machine and a covered dining area. Further covered lounge area, overlooking the pool and the garden where the magnificent sea views and sunrises can be enjoyed. Ample parking bot covered and uncovered.