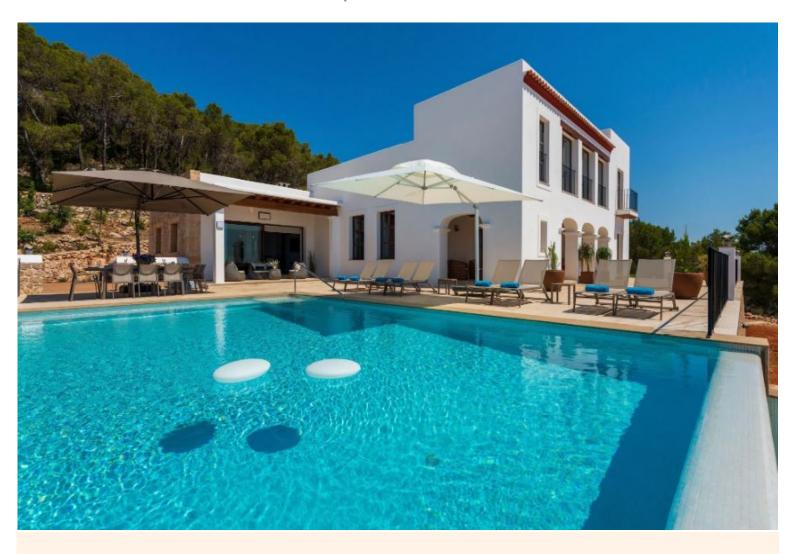

## SPAIN | ISLAND OF IBIZA

- > Air Conditioning
- > Family villa
- > Heatable Pool
- Infinity Pool
- Near shops/restaurants
- > Near the airport
- Near the beach
- > With seaviews
- > With WIFI

"Your holiday on the island of Ibiza will be truly memorable as you stay at this attractive luxury villa, enjoying the fabulous outdoor space, the large terraces and the heatable infinity pool framed by a picture postcard view over Santa Eulalia and the shimmering Mediteranean sea".

This is a superb luxury property with fine minimalist interiors and traditional features such as archways and beamed wooden ceilings.

### **Grounds:**

50,000 m2 private grounds comprising a very well maintained mature garden. Private 10m x 6m swimming pool, sunbathing areas, sunbeds, sunshades and two large round sunbeds. Complete shower room by the pool. Covered porch with BBQ, refrigerator, ice machine and a covered dining area. Further covered lounge area, overlooking the pool and the garden where the magnificent sea views and sunrises can be enjoyed. Ample parking bot covered and uncovered.