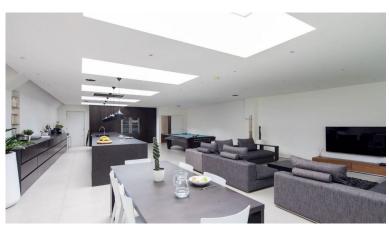

Situated in Fulham, next to Chelsea and the river Thames, this house is only a 6-minute walk from Putney Bridge station and is within walking distance of pubs and restaurants in this affluent area of London. Impeccably designed and furnished in a minimalist style, this very spacious property is built on several levels connected by internal stairs and can accommodate up to 10 guests in 5 individually appointed bedrooms, each with en suite facilities. The well equipped gym on the basement level, the billiard table in the living area on the garden level, the state-of-the-art sound system and home cinema equipment further contribute to the appeal of this stunning property.

#### Living areas:

Open plan living area/ kitchen/ breakfast bar/ dining area, TV, pool table, patio doors to garden. Cinema room.

Large private gym on the basement level.