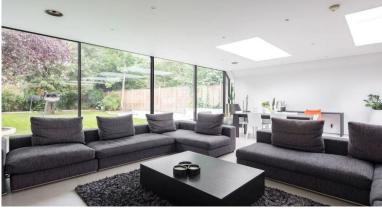

#### Living areas:

Open plan living area/ kitchen/ breakfast bar/ dining area, TV, pool table, patio doors to garden. Cinema room.

Large private gym on the basement level.

## Garden:

Flat, well kept garden featuring mature plants and ample lawn area.