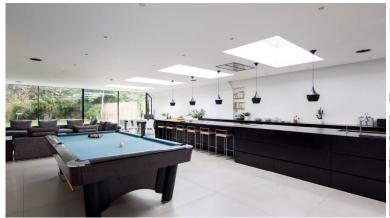

#### Living areas:

Open plan living area/ kitchen/ breakfast bar/ dining area, TV, pool table, patio doors to garden. Cinema room.

Large private gym on the basement level.