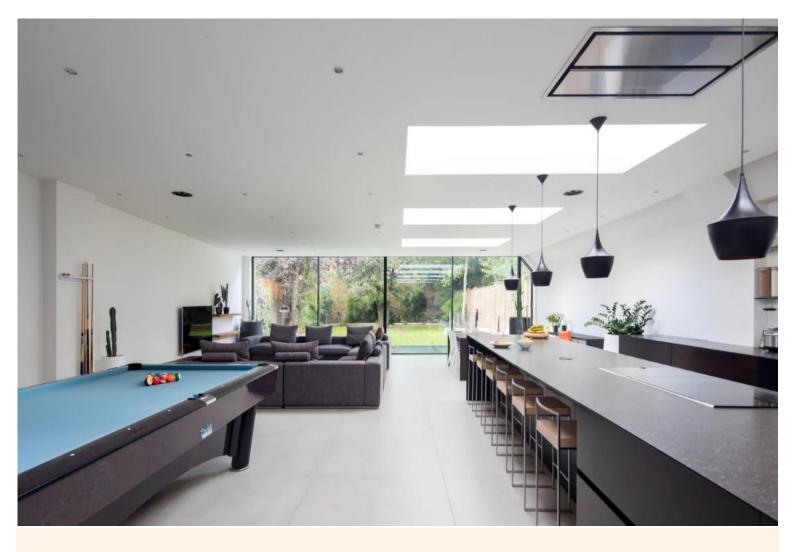

Situated in Fulham, next to Chelsea and the river Thames, this house is only a 6-minute walk from Putney Bridge station and is within walking distance of pubs and restaurants in this affluent area of London. Impeccably designed and furnished in a minimalist style, this very spacious property is built on several levels connected by internal stairs and can accommodate up to 10 guests in 5 individually appointed bedrooms, each with en suite facilities. The well equipped gym on the basement level, the billiard table in the living area on the garden level, the state-of-the-art sound system and home cinema equipment further contribute to the appeal of this stunning property.

#### Living areas:

Open plan living area/ kitchen/ breakfast bar/ dining area, TV, pool table, patio doors to garden. Cinema room.

Large private gym on the basement level.