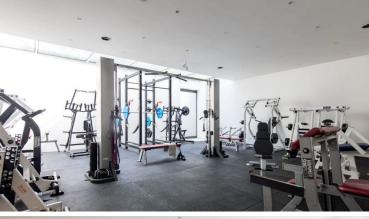

Situated in Fulham, next to Chelsea and the river Thames, this house is only a 6-minute walk from Putney Bridge station and is within walking distance of pubs and restaurants in this affluent area of London. Impeccably designed and furnished in a minimalist style, this very spacious property is built on several levels connected by internal stairs and can accommodate up to 10 guests in 5 individually appointed bedrooms, each with en suite facilities. The well equipped gym on the basement level, the billiard table in the living area on the garden level, the state-of-the-art sound system and home cinema equipment further contribute to the appeal of this stunning property.

#### Living areas:

Open plan living area/ kitchen/ breakfast bar/ dining area, TV, pool table, patio doors to garden. Cinema room.

Large private gym on the basement level.