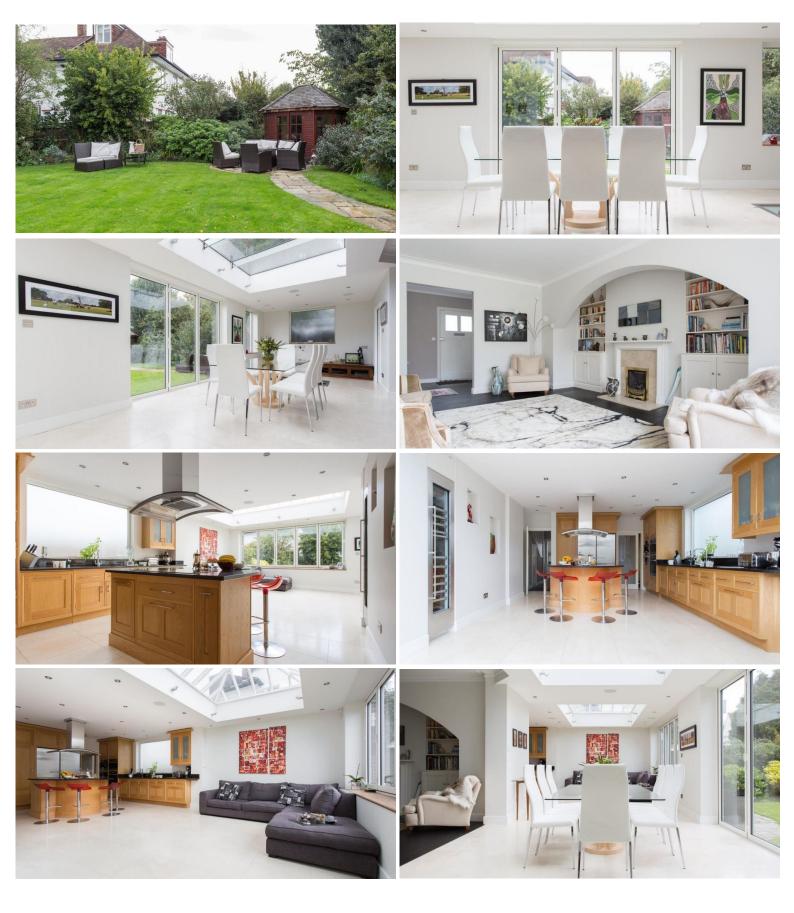

## ACCOMMODATION Ground floor:

Open plan living area comprising: Bright and spacious living area, ornamental fireplace, sofas. Large, fully equipped modern kitchen/ breakfast area. Further sitting area with L-shaped sofa, skylight, doors to garden. Dining area, skylight, doors to garden. Front living room, sofas.

### Grounds:

Beautiful manicured garden with mature plants and shrubs. Outdoor garden furniture for outdoor living and dining.

Please note: there is a tortoise that lives in the home and will need to be fed & watered once a day A dog lives at this home. He won't be around during your stay, but this home may not be suitable for those with allergies.