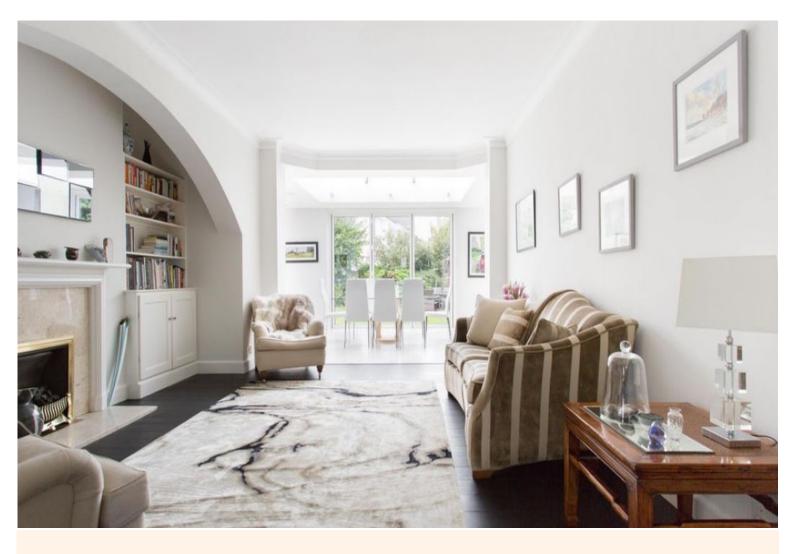

## ACCOMMODATION Ground floor:

Open plan living area comprising: Bright and spacious living area, ornamental fireplace, sofas. Large, fully equipped modern kitchen/ breakfast area. Further sitting area with L-shaped sofa, skylight, doors to garden. Dining area, skylight, doors to garden. Front living room, sofas.