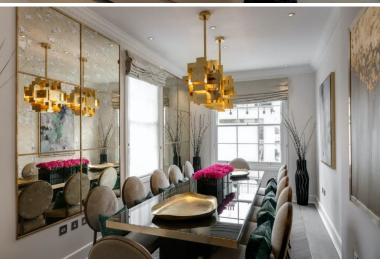

Further dining room, table and chairs for 12.

second kitchen on the lower ground floor.

Master bedroom, king size bed, en suite bathroom, shower, WC, steam room.

Bedroom 2: double size bed, en suite shower room, WC.