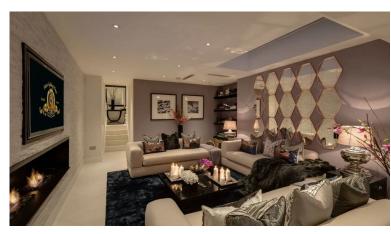

## Indoors:

Living area, contemporary fireplace, large flat screen TV, skylight, sofas, French doors to patio.

Further living area, sofas and chairs, TV, fireplace.

Fully equipped kitchen/ breakfast area, dining area with round table and fireplace.

Further dining room, table and chairs for 12.

second kitchen on the lower ground floor.

Master bedroom, king size bed, en suite bathroom, shower, WC, steam room.

Bedroom 2: double size bed, en suite shower room, WC.