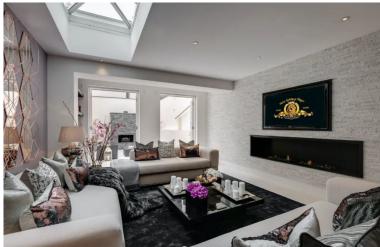

## Indoors:

Living area, contemporary fireplace, large flat screen TV, skylight, sofas, French doors to patio.

Further living area, sofas and chairs, TV, fireplace.

Fully equipped kitchen/ breakfast area, dining area with round table and fireplace.

## **Outdoors:**

Outdoor courtyard, outdoor living furniture, fireplace. Rooftop terrace. Balcony. Please note there is no off road parking space at this property.