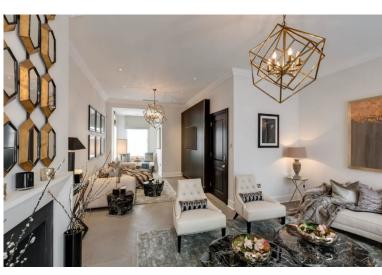

## Indoors:

Living area, contemporary fireplace, large flat screen TV, skylight, sofas, French doors to patio.

Further living area, sofas and chairs, TV, fireplace.

Fully equipped kitchen/ breakfast area, dining area with round table and fireplace.