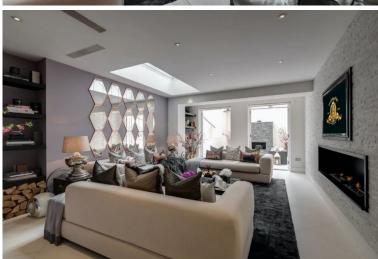

## Indoors:

Living area, contemporary fireplace, large flat screen TV, skylight, sofas, French doors to patio.

Further living area, sofas and chairs, TV, fireplace.

Fully equipped kitchen/ breakfast area, dining area with round table and fireplace.

## **Outdoors:**

Outdoor courtyard, outdoor living furniture, fireplace. Rooftop terrace. Balcony. Please note there is no off road parking space at this property.