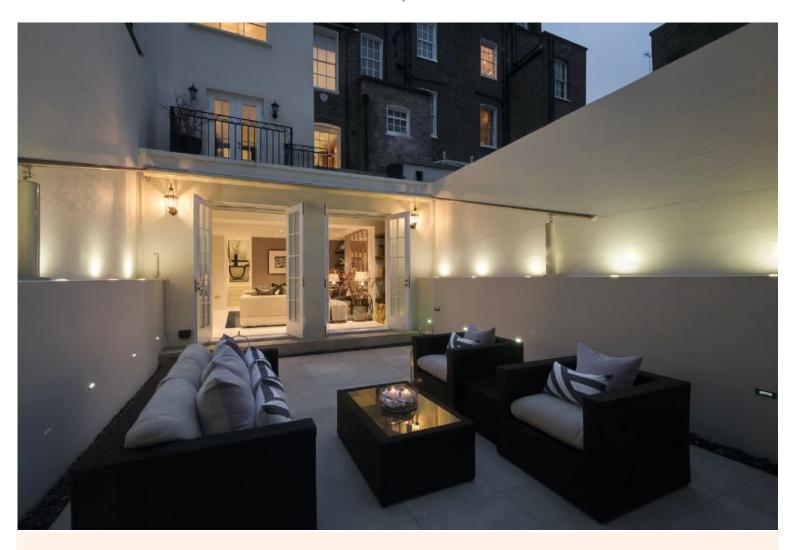

Built over several floors, this splendid property features two kitchens, one of them on the lower ground floor, five bedrooms and a steam room in the en suite bathroom to the master bedroom. The outdoor space is stylishly furnished and equipped with a majestic stone fireplace and ornamental lanterns. More fireplaces can be found indoors making the living space welcoming in every season. Further features of this luxury property are the home cinema, the contemporary high quality bathrooms and the roof terrace. A seven-minute walk from this house takes you to Victoria station and to all that this cosmopolitan city has to offer.

## **Outdoors:**

Outdoor courtyard, outdoor living furniture, fireplace. Rooftop terrace. Balcony. Please note there is no off road parking space at this property.