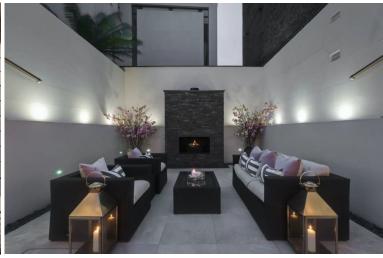

Built over several floors, this splendid property features two kitchens, one of them on the lower ground floor, five bedrooms and a steam room in the en suite bathroom to the master bedroom. The outdoor space is stylishly furnished and equipped with a majestic stone fireplace and ornamental lanterns. More fireplaces can be found indoors making the living space welcoming in every season. Further features of this luxury property are the home cinema, the contemporary high quality bathrooms and the roof terrace. A seven-minute walk from this house takes you to Victoria station and to all that this cosmopolitan city has to offer.

## **Outdoors:**

Outdoor courtyard, outdoor living furniture, fireplace. Rooftop terrace. Balcony. Please note there is no off road parking space at this property.