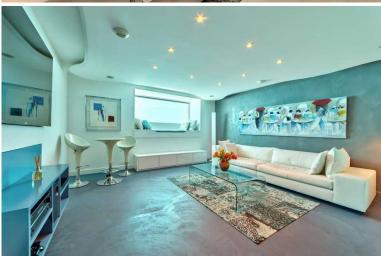

## **ACCOMMODATION**

Second Floor (entrance at road level):

Living/ dining area, TV, large sliding doors to terrace, sea view.

Fully equipped modern open plan kitchen.

Double/ twin bedroom, TV, sliding door to patio, shower room, en suite WC.

#### **Ground Floor:**

Large TV room, TV/ DVD/ music centre, window showing bottom of the pool.