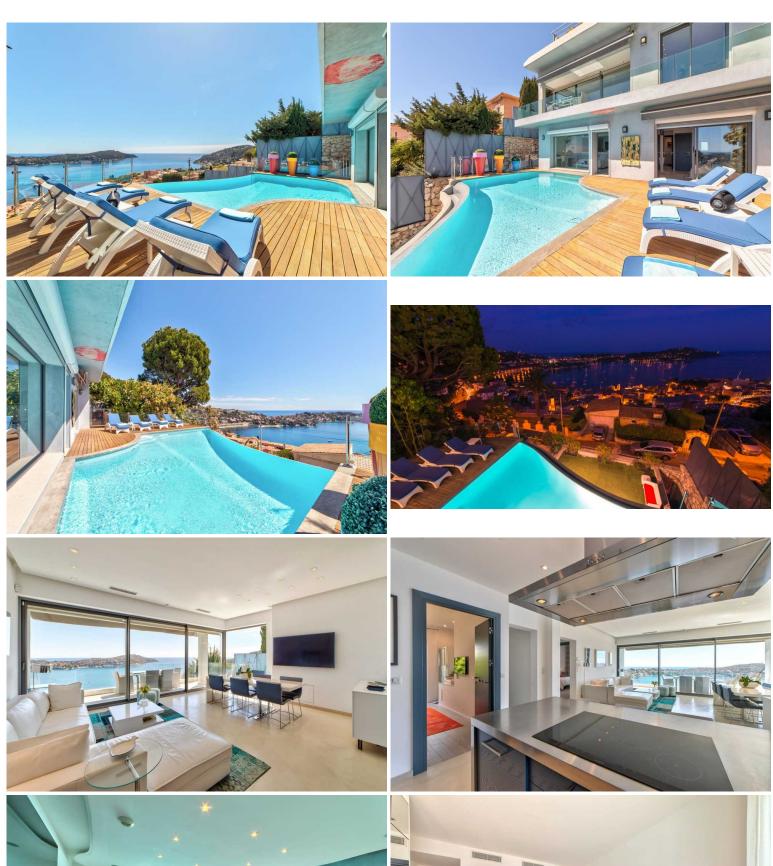

## **Grounds:**

Terraced garden mature trees and small synthetic lawn, panoramic sea views Top floor terrace with parking space for 4 cars. 2 large garages under the house. Covered terrace, outdoor dining facilities, portable gas BBQ. Asymmetrical 6m x 4m heated infinity pool (depth: 1m-1.80m) protected by glass panels, outdoor shower. Sand seating area/ boules pitch on ground level.

## **ACCOMMODATION**

Second Floor (entrance at road level):

Living/ dining area, TV, large sliding doors to terrace, sea view.

Fully equipped modern open plan kitchen.

Double/ twin bedroom, TV, sliding door to patio, shower room, en suite WC.

## First Floor:

Double/ twin bedroom, large sliding door to pool area, sea view, shower room, en suite WC. Master double bedroom, TV, sliding door to terrace and pool area, en suite shower room, separate WC.

#### **Ground Floor:**

Large TV room, TV/ DVD/ music centre, window showing bottom of the pool.