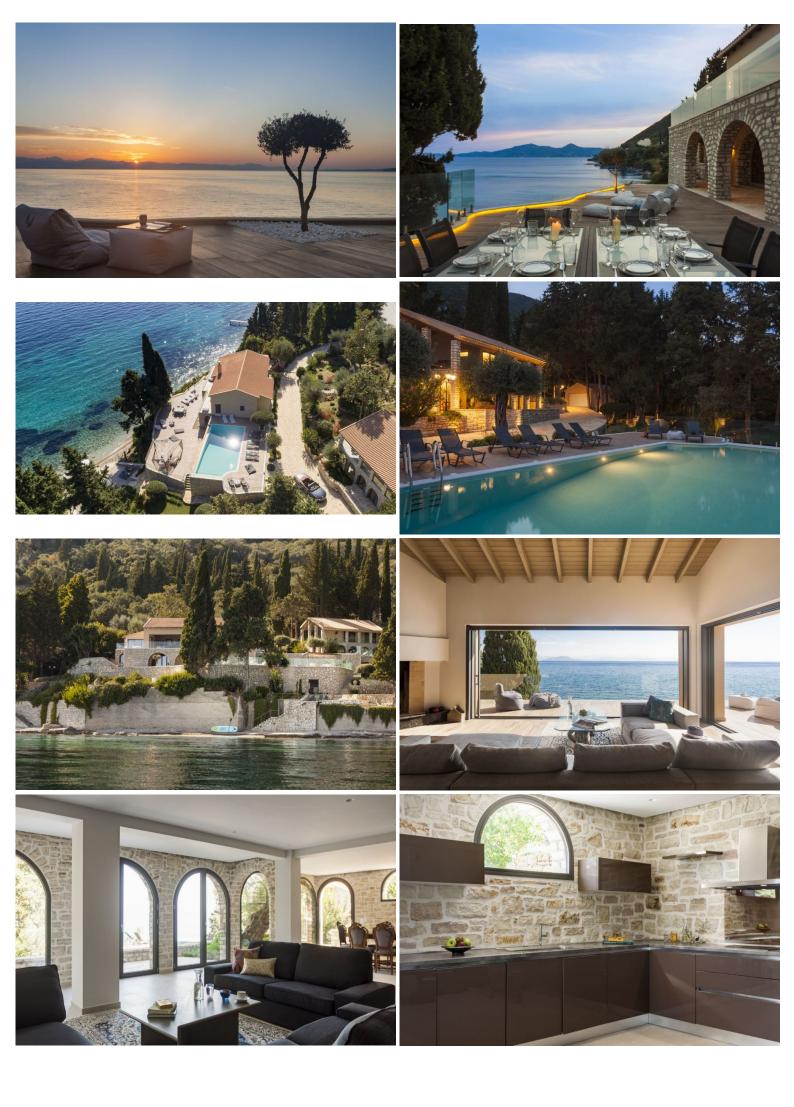

"This 2-unit, contemporary, beachfront property lies on the eastern shores of Corfu and enjoys a unique situation with direct access to a small secluded beach - a splendid heatable infinity pool and its stylish contemporary design make this a very appealing destination for a memorable family holiday!".

Large groups of families and friends will find privacy at this property within their own separate accommodation and in the large outdoor space featuring elegant furniture and beautifully lanscaped mature gardens, sloping down to the sea.

#### Pool level:

Living area, A/C, TV, fireplace, door to terrace, sea view.

Dining area.

Fully equipped, open plan kitchen.

Guest W.C.

Double bedroom, en suite shower room, A/C, door to terrace, sea view.

# Lower ground floor:

Second living area, A/C.

TV room.

Office.

Kitchenette.

Double bedroom, en suite shower room, A/C, door to terrace, sea view.

Double bedroom, en suite shower room, A/C, door to terrace, sea view.

#### **Ground floor:**

Living area, sea view.

Fully equipped kitchen.

Guest W.C.

# **Upper floor:**

Double bedroom, en suite shower room, A/C, door to terrace, sea view.

Double bedroom, en suite shower room, A/C, door to terrace, sea view.

Double bedroom, en suite shower room, A/C, door to terrace, sea view.

### **Grounds:**

Terraced grounds comprising beautifully landscaped gardens planted with mature treesa nd lawn areas. Large outdoor furnished terraces, water feature, private infinite heatable pool pool (ladder and Roman steps), decked sunbathing area with loungers. Outdoor lounge area, dining area, BBQ, bar. Direct access to secluded beach. Parking.