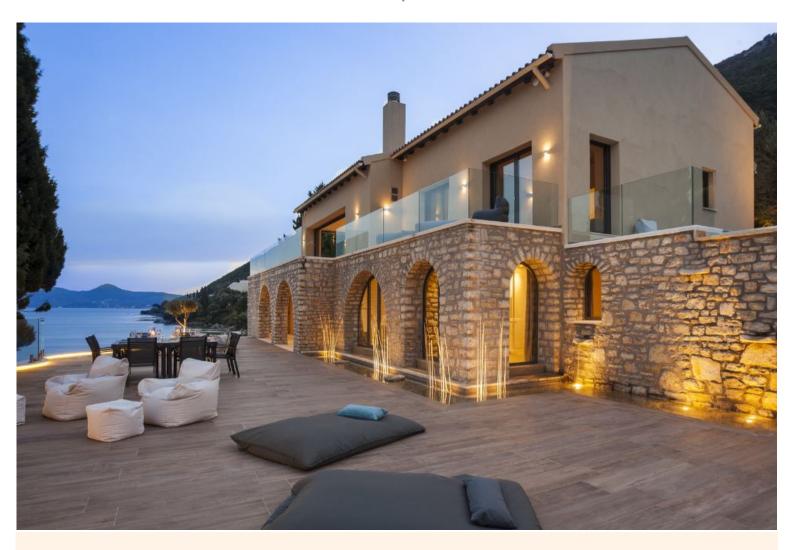

"This 2-unit, contemporary, beachfront property lies on the eastern shores of Corfu and enjoys a unique situation with direct access to a small secluded beach - a splendid heatable infinity pool and its stylish contemporary design make this a very appealing destination for a memorable family holiday!".

Large groups of families and friends will find privacy at this property within their own separate accommodation and in the large outdoor space featuring elegant furniture and beautifully lanscaped mature gardens, sloping down to the sea.

### **Grounds:**

Terraced grounds comprising beautifully landscaped gardens planted with mature treesa nd lawn areas. Large outdoor furnished terraces, water feature, private infinite heatable pool pool (ladder and Roman steps), decked sunbathing area with loungers. Outdoor lounge area, dining area, BBQ, bar. Direct access to secluded beach. Parking.