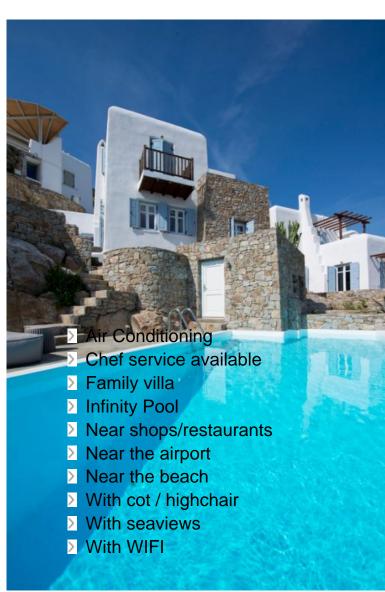

# **FACILITIES**

Air-conditioning (in all bedrooms & living room)

Private infinity pool (outdoor), sunbeds, seating & lounge area

Sound System (indoor, mini hifi), TV (living room), Satellite / Cable, DVD Player

Internet Access (WiFi)

Outdoor dining, Garden, BBQ (upon request with coal), Balcony/Terrace, seating & lounge area

Washing machine, fully equipped kitchen, baby cots, highchair, baby bath on request, hair dryer, fireplace