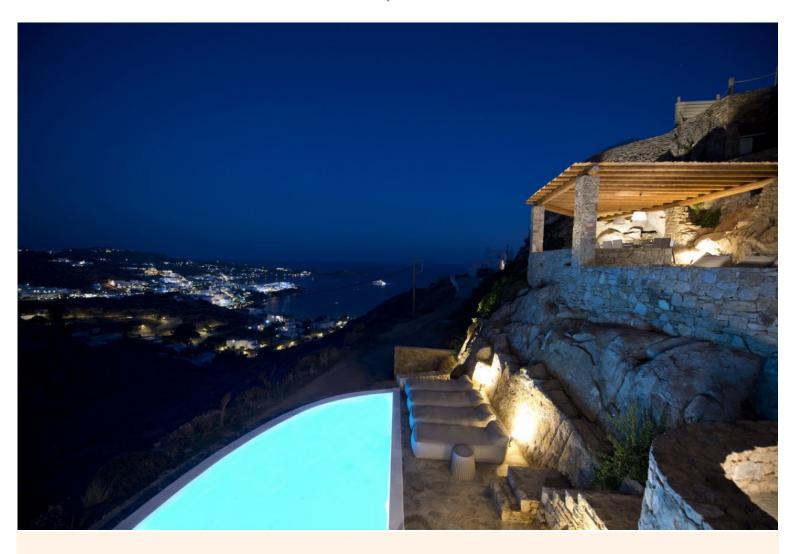

The exterior terraces are found on different levels (all beach-facing). A delightful infinity pool, surrounded by sun beds, is perfect for cooling off. Also, there is plenty of shade in the dining area under the pergola, while unwinding on the fabulous loungers enjoying the splendid vistas as the sun goes down, perhaps with a glass of local wine, is a very pleasant way to spend the evenings here.

## **Grounds:**

Infinity swimming pool, seating area, sunbeds, dining area with pergola.