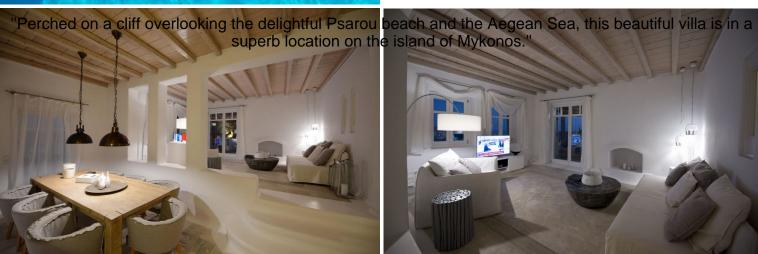

# GREECE | MYKONOS

Indeed, Villa Takisha is ideally located just 3km from the town of Mykonos and just 2 km from Platys Gialos beach, the famous Psarou beach and the legendary Nammos beach club.

Whitewashed, with blue windows and featuring ample use of stone, the villa's design is characteristic of Cycladic architecture.

Built-in arches and apses add character to the impeccably designed interiors. Exposed stone details and wooden ceilings complement the sparse rustic décor, while comfy couches, beds and soft fabrics create an ambience of cool comfort.