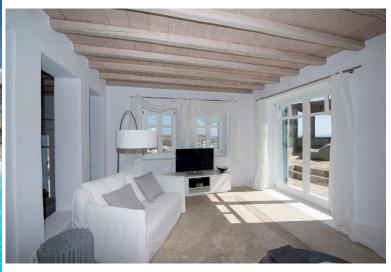

Built-in arches and apses add character to the impeccably designed interiors. Exposed stone details and wooden ceilings complement the sparse rustic décor, while comfy couches, beds and soft fabrics create an ambience of cool comfort.