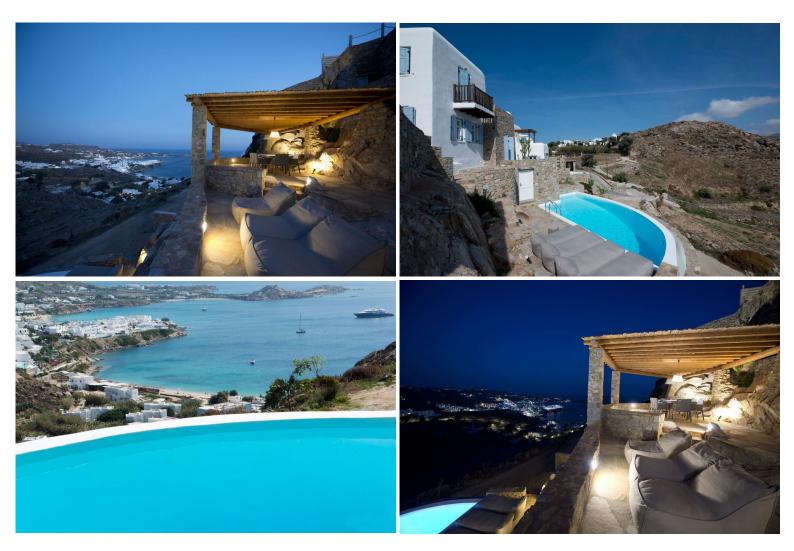

The exterior terraces are found on different levels (all beach-facing). A delightful infinity pool, surrounded by sun beds, is perfect for cooling off. Also, there is plenty of shade in the dining area under the pergola, while unwinding on the fabulous loungers enjoying the splendid vistas as the sun goes down, perhaps with a glass of local wine, is a very pleasant way to spend the evenings here.

## **Grounds:**

Infinity swimming pool, seating area, sunbeds, dining area with pergola.