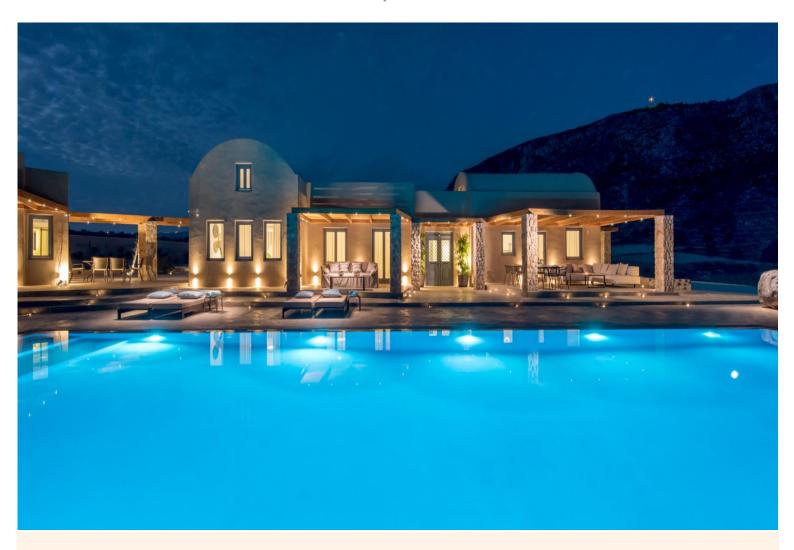

"At the heart of a 32-acre private vineyard this 5-bedroom villa epitomizes pure luxury living on the Greek island of Santorini, complete with a private heatable pool, a tennis cort and helipad".

Located in the most unique spot of Santorini Island, Vlychada, famous for its lunar landscape and savage beauty of the sculptured rocks, this brand-new property affords breath-taking views over the spectacular seascape to the south of the island and the 32-acre vineyard. Among its luxurious facilities is provided heliport, tennis court and a stone-built underground cellar with sitting and dining area, where our valued guests may taste some of the rarest and awarded wine and champagne labels.

### **Grounds:**

32-acre private land planted with vineyard. Private sea-water heatable pool (pool heating at extra cost, waterfall), sun terrace with sun beds, pool bar, shaded al fresco dining area with BBQ, seating & lounge areas, furnished patio with detachable glass roof, tennis court. Parking. Helipad.