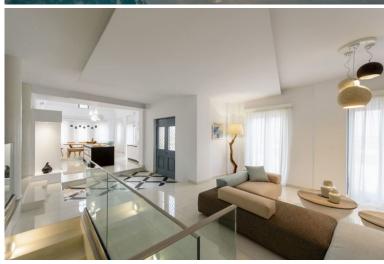

# **Ground Level:**

Entrance hall.

Living room, TV, A/C door to terrace.

Dining area.

Fully equipped kitchen.

Bedroom 1: Double bedroom, en suite bathroom, shower, jacuzzi tub, A/C, TV.

Bedroom 2: Double bedroom, en suite shower room, A/C, TV.