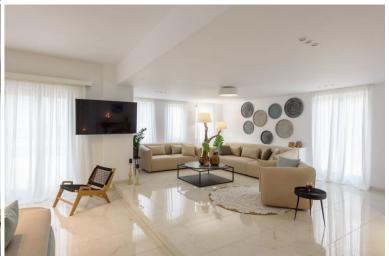

# **Ground Level:**

Entrance hall.

Living room, TV, A/C door to terrace.

Dining area.

Fully equipped kitchen.

Bedroom 1: Double bedroom, en suite bathroom, shower, jacuzzi tub, A/C, TV.

Bedroom 2: Double bedroom, en suite shower room, A/C, TV.