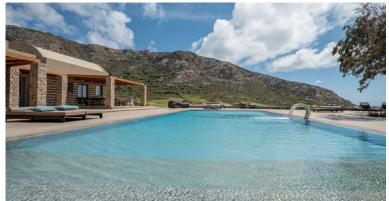

### **Grounds:**

32-acre private land planted with vineyard. Private sea-water heatable pool (pool heating at extra cost, waterfall), sun terrace with sun beds, pool bar, shaded al fresco dining area with BBQ, seating & lounge areas, furnished patio with detachable glass roof, tennis court. Parking. Helipad.