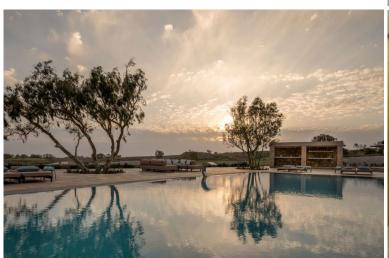

### **Grounds:**

32-acre private land planted with vineyard. Private sea-water heatable pool (pool heating at extra cost, waterfall), sun terrace with sun beds, pool bar, shaded al fresco dining area with BBQ, seating & lounge areas, furnished patio with detachable glass roof, tennis court. Parking. Helipad.