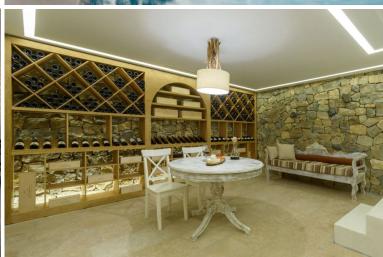

"At the heart of a 32-acre private vineyard this 5-bedroom villa epitomizes pure luxury living on the Greek island of Santorini, complete with a private heatable pool, a tennis cort and helipad".

Located in the most unique spot of Santorini Island, Vlychada, famous for its lunar landscape and savage beauty of the sculptured rocks, this brand-new property affords breath-taking views over the spectacular seascape to the south of the island and the 32-acre vineyard. Among its luxurious facilities is provided heliport, tennis court and a stone-built underground cellar with sitting and dining area, where our valued guests may taste some of the rarest and awarded wine and champagne labels.

# Lower ground floor:

Stone-built underground cellar.