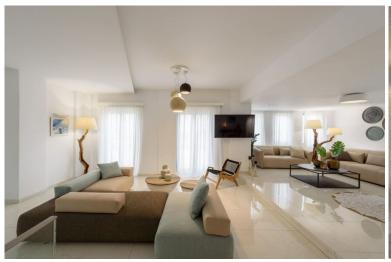

# **Ground Level:**

Entrance hall.

Living room, TV, A/C door to terrace.

Dining area.

Fully equipped kitchen.

Bedroom 1: Double bedroom, en suite bathroom, shower, jacuzzi tub, A/C, TV.

Bedroom 2: Double bedroom, en suite shower room, A/C, TV.