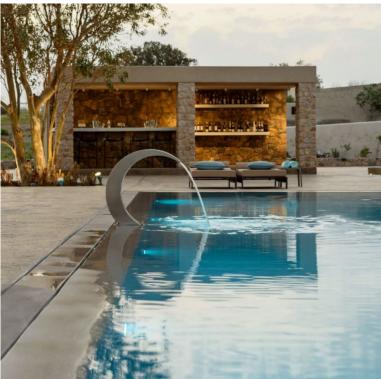

### **Grounds:**

32-acre private land planted with vineyard. Private sea-water heatable pool (pool heating at extra cost, waterfall), sun terrace with sun beds, pool bar, shaded al fresco dining area with BBQ, seating & lounge areas, furnished patio with detachable glass roof, tennis court. Parking. Helipad.