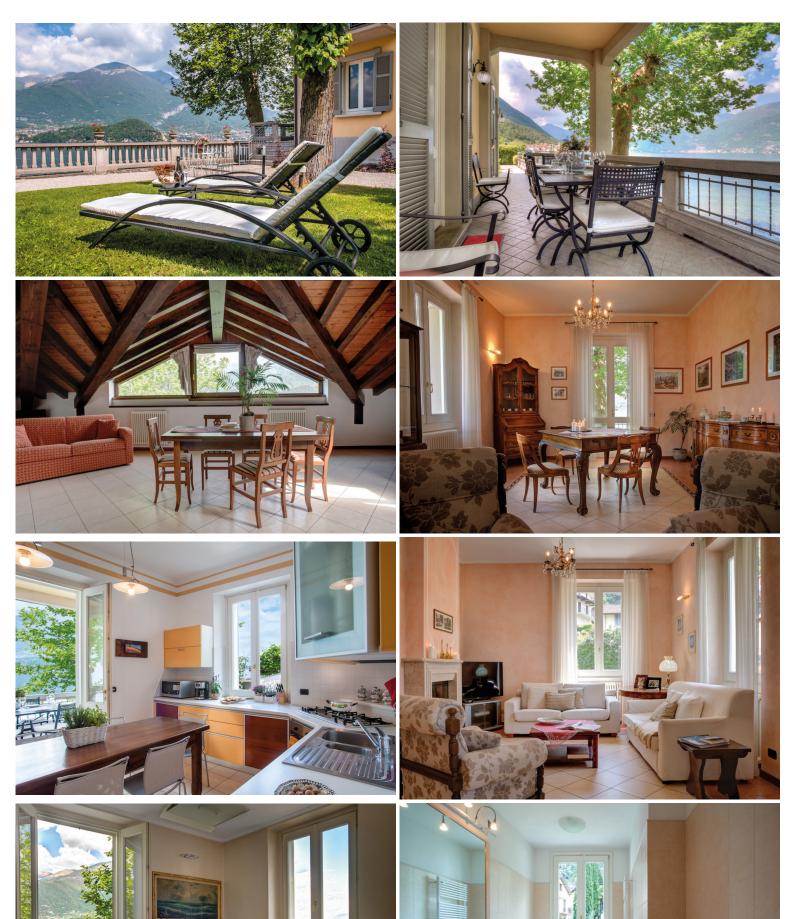

# **Ground floor:**

Kitchen/ breakfast area (microwave, electric oven, coffee machine, kettle, toaster, fridge and freezer, dishwasher), door to the covered terrace for long lazy lake-view meals.

Laundry room, washing machine, iron/board.

Open-plan living/ dining space, fireplace, Sat TV, antique Italian furniture, door to terrace and garden.

# First floor:

Bedroom 1: Queen-size bed, door to balcony. Bedroom 2: Queen-size bed, door to balcony.

Bedroom 3: Twin beds.

Family bathroom, Jacuzzi tub, sink, W.C, bidet.

Shower room, sink, W.C., bidet.

#### Second floor:

Bedroom 4: Queen-size pull-out sofa-bed, timber-beamed ceiling, views over Villa Balbianello.

Private shower room, sink, W.C., bidet.

Office area.

## **OUTSIDE**

800 m2 of manicured gardens with mature trees and ample lawn areas. Garden furniture and sun loungers. Lake view, covered terrace with al fresco dining area and lake views. 2 canoes and 4 bicycles available for guests' use. Access to pebble beach. Parking for 4 cars within the grounds.