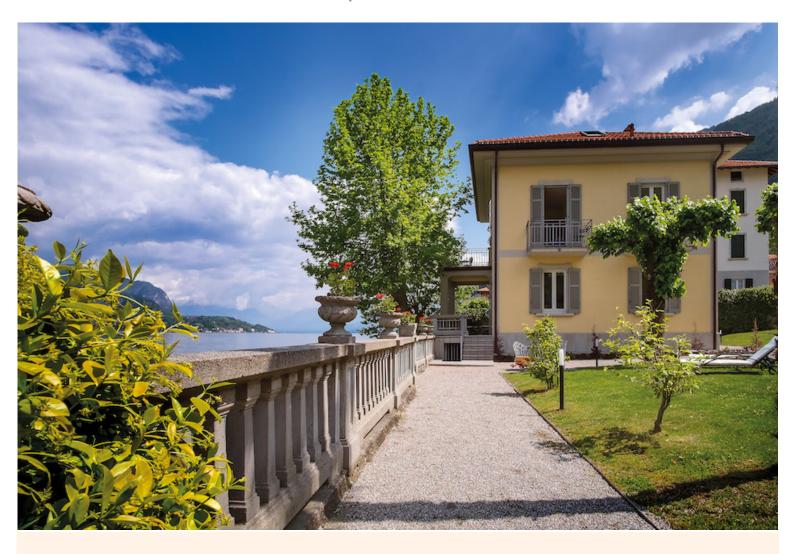

# **ITALY | ITALIAN LAKES**

- > Air Conditioning
- > Beach within 10 minute walk
- > Chef service available
- > Family villa
- > Near shops/restaurants
- > Near the beach
- > With WIFI

Nestling on the shore of Lake Como, opposite the renowned Villa Balbianello and just 12 minutes' drive from Bellagio, this classic Italian villa is perfectly placed to explore this enchanting lake providing fabulous views; with the pebble beach on your doorstep and the village of Lezzeno just a stroll away, this property is ideal for your Italian lakeside holiday.

This impressive, classic-style family villa is a little gem on Lake Como. Its bright yellow façade and leafy garden reminds of renowned Villa Balbianello – which forms part of the villa's panoramic views. Living life 'al fresco' is what Italy is all about, and what better place than this villa's manicured gardens, furnished covered terrace and pebble beach? With the village centre of Lezzeno just a short stroll away, you are never far from a great cappuccino, a meal of fresh lake fish or wood-fired pizza and the chance to rub shoulders with the Lake Como locals. The area's quaint villages and places of interest are all within easy reach by car or public boat from the nearby pier. The accommodation of this property is arranged over three floors, with each room, terrace and balcony designed to maximise the stunning lake view.