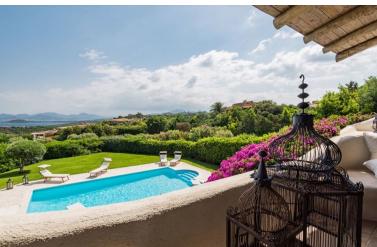

"Romantically clad with colourful bougainvilleas, situated on the Pevero hill with magnificent views over Cala di Volpe bay, this elegant villa with private pool is surrounded by a lush Mediterranean garden ensuring the guests' privacy and tranquillity whilst outdoor, as they enjoy the inspiring scenery of Costa Smeralda".

### **Grounds:**

Fully enclosed mature grounds comprising lush Mediterranean gardens, shrubs, bougainvilleas and ample lawn areas. Large pool terrace with private pool (Roman steps), sunbathing are with loungers and parasols, sea views. Covered terrace on the upper level with built in sofa and lounge furniture. Al fresco dining terrace. Covered parking.