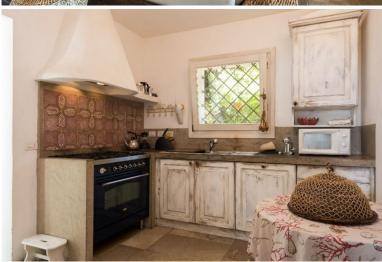

July & August minimum 2 weeks booking

This charming Mediterranean villa consists of five rooms with private bathroom and a bedroom with a respective bathroom for staff. Breathtaking view, developed on two levels, it welcomes a large open space living area with dining room connected through large and bright windows to an elegant covered veranda with exposed beams, the ideal place to relax. Fully equipped kitchen, outdoor dining area with panoramic views of Cala la Volpe this property is the perfect place for summer rental. A lush garden with a colourful climbing bougainvillea embraces the pool. On the same level there is the master bedroom with walk-in closet and bathroom with shower and another double bedroom with private bathroom and shower. Both double rooms boast outdoor terraces with romantic views of the sea. On the lower level: another three double bedrooms all accompanied by private bathrooms with shower, one bedroom for the staff with bathroom and laundry area.