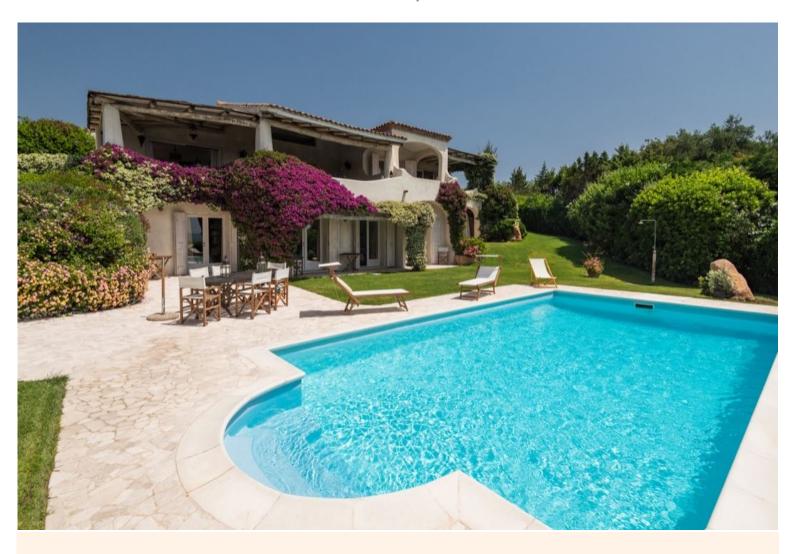

"Romantically clad with colourful bougainvilleas, situated on the Pevero hill with magnificent views over Cala di Volpe bay, this elegant villa with private pool is surrounded by a lush Mediterranean garden ensuring the guests' privacy and tranquillity whilst outdoor, as they enjoy the inspiring scenery of Costa Smeralda".

### **Grounds:**

Fully enclosed mature grounds comprising lush Mediterranean gardens, shrubs, bougainvilleas and ample lawn areas. Large pool terrace with private pool (Roman steps), sunbathing are with loungers and parasols, sea views. Covered terrace on the upper level with built in sofa and lounge furniture. Al fresco dining terrace. Covered parking.