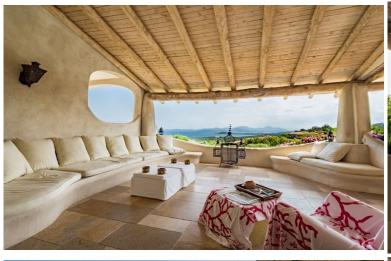

#### **Upper floor:**

Living room, TV, large doors to covered terrace with outdoor living area, built-in sofa, sea views. Traditional style kitchen/ dining room, door to covered terrace with outdoor dining facilities, sea views. Master bedroom, walk-in closet, shower room, door to terrace, sea views. Double bedroom, private bathroom, shower, door to terrace, sea views.

### **Grounds:**

Fully enclosed mature grounds comprising lush Mediterranean gardens, shrubs, bougainvilleas and ample lawn areas. Large pool terrace with private pool (Roman steps), sunbathing are with loungers and parasols, sea views. Covered terrace on the upper level with built in sofa and lounge furniture. Al fresco dining terrace. Covered parking.