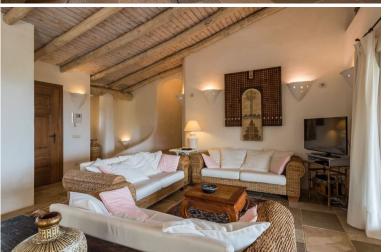

#### **Upper floor:**

Living room, TV, large doors to covered terrace with outdoor living area, built-in sofa, sea views. Traditional style kitchen/ dining room, door to covered terrace with outdoor dining facilities, sea views. Master bedroom, walk-in closet, shower room, door to terrace, sea views. Double bedroom, private bathroom, shower, door to terrace, sea views.