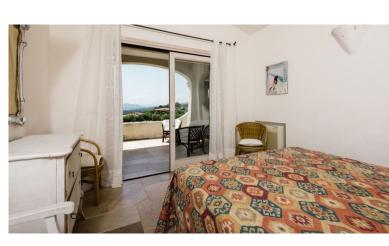

July & August minimum 2 weeks booking

This charming Mediterranean villa consists of five rooms with private bathroom and a bedroom with a respective bathroom for staff. Breathtaking view, developed on two levels, it welcomes a large open space living area with dining room connected through large and bright windows to an elegant covered veranda with exposed beams, the ideal place to relax. Fully equipped kitchen, outdoor dining area with panoramic views of Cala la Volpe this property is the perfect place for summer rental. A lush garden with a colourful climbing bougainvillea embraces the pool. On the same level there is the master bedroom with walk-in closet and bathroom with shower and another double bedroom with private bathroom and shower. Both double rooms boast outdoor terraces with romantic views of the sea. On the lower level: another three double bedrooms all accompanied by private bathrooms with shower, one bedroom for the staff with bathroom and laundry area.

#### **Upper floor:**

Living room, TV, large doors to covered terrace with outdoor living area, built-in sofa, sea views. Traditional style kitchen/ dining room, door to covered terrace with outdoor dining facilities, sea views. Master bedroom, walk-in closet, shower room, door to terrace, sea views. Double bedroom, private bathroom, shower, door to terrace, sea views.