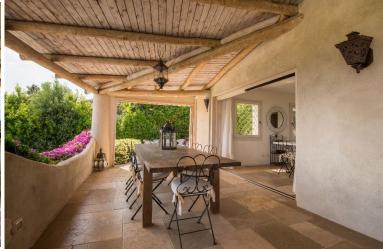

July & August minimum 2 weeks booking

This charming Mediterranean villa consists of five rooms with private bathroom and a bedroom with a respective bathroom for staff. Breathtaking view, developed on two levels, it welcomes a large open space living area with dining room connected through large and bright windows to an elegant covered veranda with exposed beams, the ideal place to relax. Fully equipped kitchen, outdoor dining area with panoramic views of Cala la Volpe this property is the perfect place for summer rental. A lush garden with a colourful climbing bougainvillea embraces the pool. On the same level there is the master bedroom with walk-in closet and bathroom with shower and another double bedroom with private bathroom and shower. Both double rooms boast outdoor terraces with romantic views of the sea. On the lower level: another three double bedrooms all accompanied by private bathrooms with shower, one bedroom for the staff with bathroom and laundry area.

### **Grounds:**

Fully enclosed mature grounds comprising lush Mediterranean gardens, shrubs, bougainvilleas and ample lawn areas. Large pool terrace with private pool (Roman steps), sunbathing are with loungers and parasols, sea views. Covered terrace on the upper level with built in sofa and lounge furniture. Al fresco dining terrace. Covered parking.