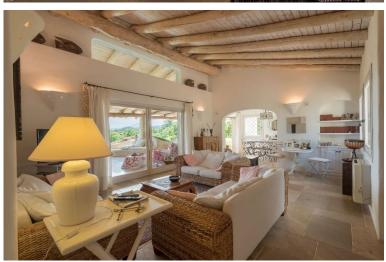

July & August minimum 2 weeks booking

This charming Mediterranean villa consists of five rooms with private bathroom and a bedroom with a respective bathroom for staff. Breathtaking view, developed on two levels, it welcomes a large open space living area with dining room connected through large and bright windows to an elegant covered veranda with exposed beams, the ideal place to relax. Fully equipped kitchen, outdoor dining area with panoramic views of Cala la Volpe this property is the perfect place for summer rental. A lush garden with a colourful climbing bougainvillea embraces the pool. On the same level there is the master bedroom with walk-in closet and bathroom with shower and another double bedroom with private bathroom and shower. Both double rooms boast outdoor terraces with romantic views of the sea. On the lower level: another three double bedrooms all accompanied by private bathrooms with shower, one bedroom for the staff with bathroom and laundry area.

#### **Upper floor:**

Living room, TV, large doors to covered terrace with outdoor living area, built-in sofa, sea views. Traditional style kitchen/ dining room, door to covered terrace with outdoor dining facilities, sea views. Master bedroom, walk-in closet, shower room, door to terrace, sea views. Double bedroom, private bathroom, shower, door to terrace, sea views.