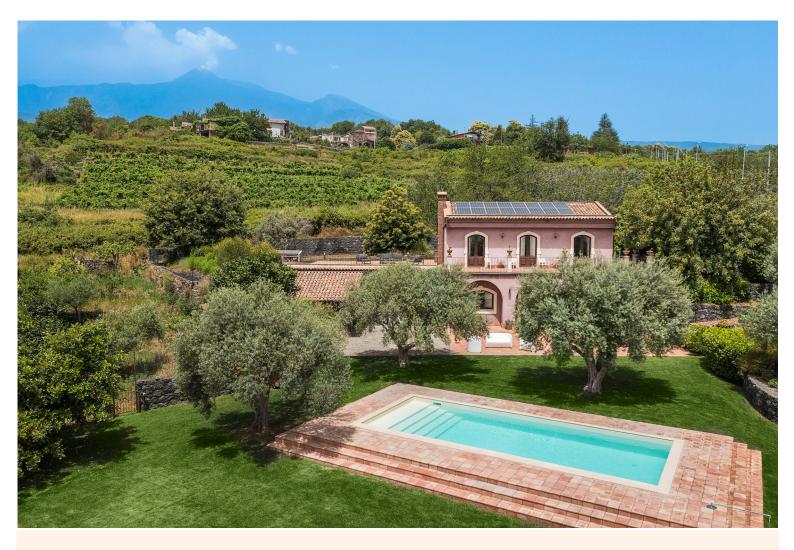

Ideally positioned to enjoy the splendid sea views and easily reach the most renowned destinations on Sicily's Ionian coast such as Taormina, Catania and Siracusa, this charming restored farmhouse boasts a well maintained garden surrounding a long saltwater pool. The villa is located in the small village of Milo, on the slopes of Mount Etna, within the Etna Park. The interiors are tastefully decorated keeping many of the original features and local materials including the lava stone, wood, ceramic tiles and terracotta floors.

### OUTSIDE

3,000 m2 garden planted with mature trees and ample lawn areas. Loggia, large terraces, sea views. Pri vate 10m x 4m salt-water pool (depth: 1.40m; Roman steps, open from 7 Mar to 14 Nov), sunbathing area. Terrace with al fresco dining facilities, BBQ. Parking.