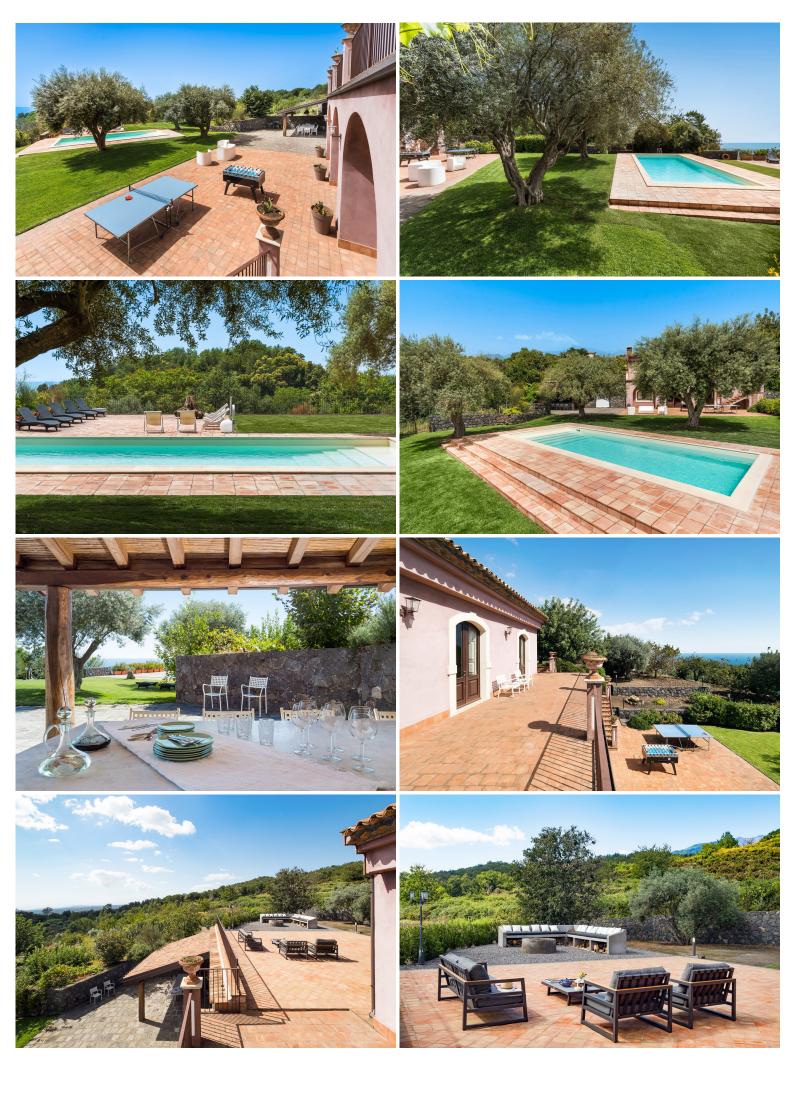

### OUTSIDE

3,000 m2 garden planted with mature trees and ample lawn areas. Loggia, large terraces, sea views. Pri vate 10m x 4m salt-water pool (depth: 1.40m; Roman steps, open from 7 Mar to 14 Nov), sunbathing area. Terrace with al fresco dining facilities, BBQ. Parking.