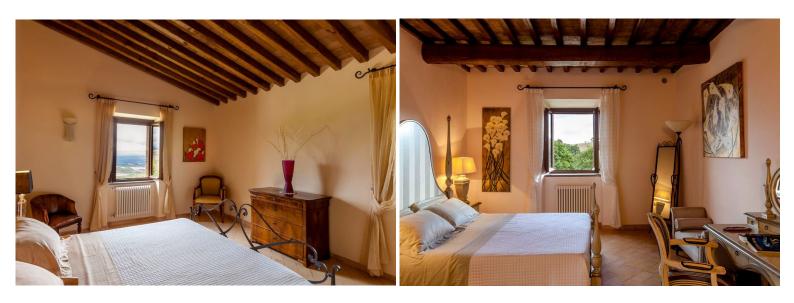

#### **MAIN HOUSE**

3 Double bedrooms (king size), A/C, en suite bathrooms.

Dining room.

Fully equipped kitchen/ breakfast room.

Lounge.

Separate TV room.

Bar & Snooker room.

#### **GUEST HOUSE**

- 2 Double bedrooms (king size bed), air-conditioning, en suite bathrooms.
- 2 Twin/ double bedrooms, air-conditioning, en suite bathrooms.
- 1 Apartment comprising: Double bedroom (king size bed), A/C; Lounge with TV and music system, A/C. Seating area on landing. 2 kitchenettes, office with Mac and All-in-One e-printer. Sauna and Gym.