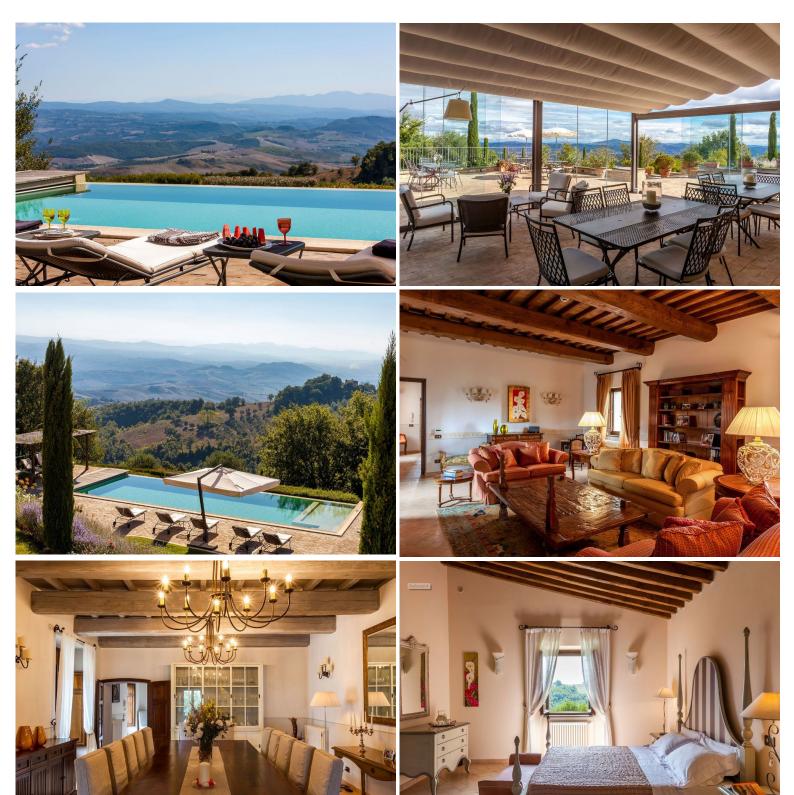

Steeped in history dating back to the 13th and 17th century, this villa exudes authentic charm throughout. Many original features are brought up-to-date with modern luxury living, offering a tasteful blend of character and stylish modernity. The property consists of two separate stone buildings - a main and a guest house - connected by a pretty courtyard forming a charming hamlet with a total of eight meticulously restored, en suite bedrooms. The two houses offer as much privacy or community as desired. Expansive views towards Orvieto and Tuscany form a magnificent backdrop to daily dips in the heated pool, or alfresco dinners in total peace and tranquility.

## **Grounds:**

Very large grounds, terraced manicured gardens, charming courtyard, heated infinity swimming pool and sunbathing area, boules pitch, table-tennis, covered gazebo with outdoor dining facilities, built-in BBQ & pizza oven.