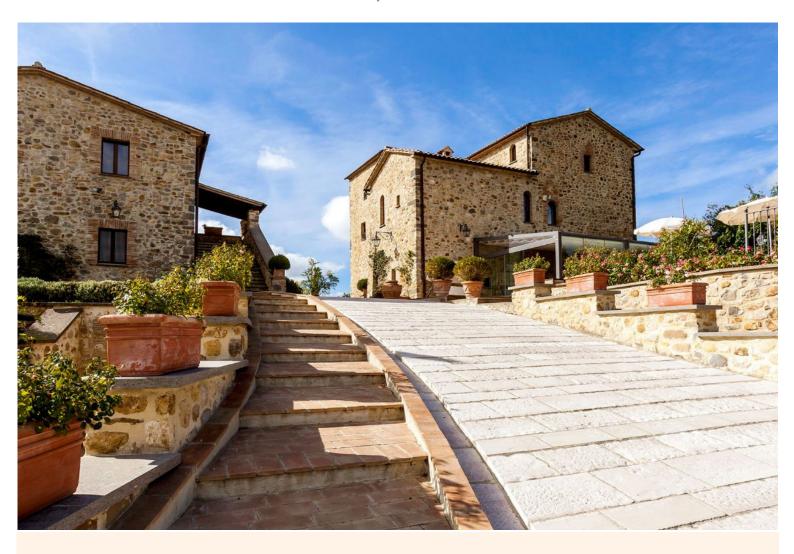

# **ROCCA DEI SOGNI**

ITALY | TUSCANY

- > Air Conditioning
- For large groups
- > Gym
- > Heatable Pool
- Infinity Pool
- > Secluded location
- > With WIFI

"Plunged within Italy's green heart, on the border between Tuscany and Umbria, this beautifully restored period property with pool sits on a hilltop affording 360-degree views over rolling hills, endless forests and vineyards: a picture-postcard setting for a dream holiday in quintessential Tuscany!"

Steeped in history dating back to the 13th and 17th century, this villa exudes authentic charm throughout. Many original features are brought up-to-date with modern luxury living, offering a tasteful blend of character and stylish modernity. The property consists of two separate stone buildings - a main and a guest house - connected by a pretty courtyard forming a charming hamlet with a total of eight meticulously restored, en suite bedrooms. The two houses offer as much privacy or community as desired. Expansive views towards Orvieto and Tuscany form a magnificent backdrop to daily dips in the heated pool, or alfresco dinners in total peace and tranquility.