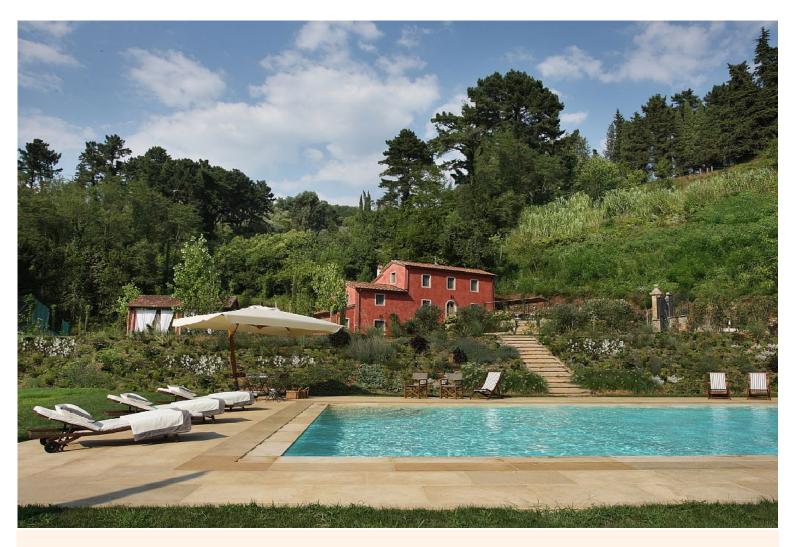

The magnificent setting among the hills of Camaiore gently sloping down to the long sandy beaches of the Versilia coast makes this elegant country villa with pool and tennis court a blissful haven of peace and seclusion within walking distance from the quaint village of Camaiore and just 6 km from the sea.

The views from this exceptional restored farmhouse span across the surrounding forested countryside and the the Garfagnana mountains to the sea, with the renowned seaside resorts of Viareggio, Forte dei Marmi and Lido di Camaiore all within easy access. The property boasts fantastic private parkland with the long swimming pool and tennis court as its centerpieces. The accommodation is arranged over a main three-storey villa and a separate garden annex.

#### **OUTSIDE**

250-acre gated, private, terraced grounds comprising parkland with mature trees, shrubs, herb garden, flower beds and lawn areas. Large covered terrace with outdoor dining facilities, BBQ. Private 16m x 8m spill-over pool (Roman steps), large sunbathing area. Private astro-turf tennis court. Ample parking for several cars.