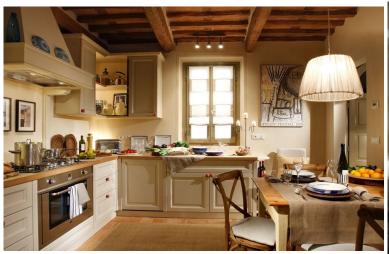

#### First floor:

Living area, fireplace, TV.

Dining area.

Fully equipped kitchen/ breakfast area, door to covered pergola, outdoor dining facilities.

Small study.

Guest WC.