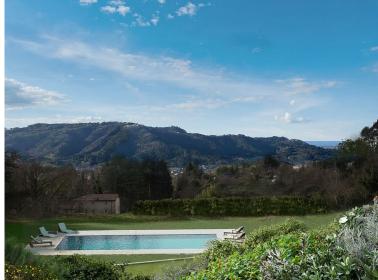

The magnificent setting among the hills of Camaiore gently sloping down to the long sandy beaches of the Versilia coast makes this elegant country villa with pool and tennis court a blissful haven of peace and seclusion within walking distance from the quaint village of Camaiore and just 6 km from the sea.

The views from this exceptional restored farmhouse span across the surrounding forested countryside and the the Garfagnana mountains to the sea, with the renowned seaside resorts of Viareggio, Forte dei Marmi and Lido di Camaiore all within easy access. The property boasts fantastic private parkland with the long swimming pool and tennis court as its centerpieces. The accommodation is arranged over a main three-storey villa and a separate garden annex.

#### **OUTSIDE**

250-acre gated, private, terraced grounds comprising parkland with mature trees, shrubs, herb garden, flower beds and lawn areas. Large covered terrace with outdoor dining facilities, BBQ. Private 16m x 8m spill-over pool (Roman steps), large sunbathing area. Private astro-turf tennis court. Ample parking for several cars.