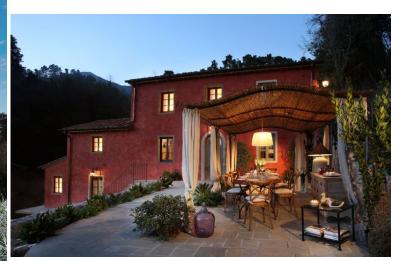

The views from this exceptional restored farmhouse span across the surrounding forested countryside and the the Garfagnana mountains to the sea, with the renowned seaside resorts of Viareggio, Forte dei Marmi and Lido di Camaiore all within easy access. The property boasts fantastic private parkland with the long swimming pool and tennis court as its centerpieces. The accommodation is arranged over a main three-storey villa and a separate garden annex.

#### First floor:

Living area, fireplace, TV.

Dining area.

Fully equipped kitchen/ breakfast area, door to covered pergola, outdoor dining facilities.

Small study.

Guest WC.