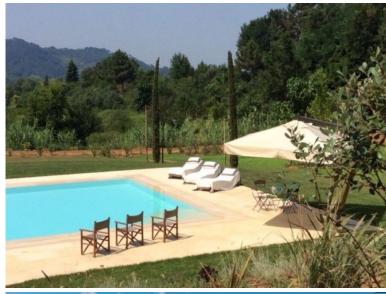

#### **OUTSIDE**

250-acre gated, private, terraced grounds comprising parkland with mature trees, shrubs, herb garden, flower beds and lawn areas. Large covered terrace with outdoor dining facilities, BBQ. Private 16m x 8m spill-over pool (Roman steps), large sunbathing area. Private astro-turf tennis court. Ample parking for several cars.