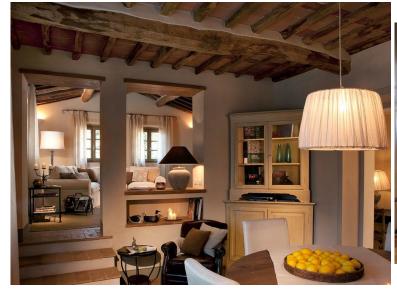

#### First floor:

Living area, fireplace, TV.

Dining area.

Fully equipped kitchen/ breakfast area, door to covered pergola, outdoor dining facilities.

Small study.

Guest WC.