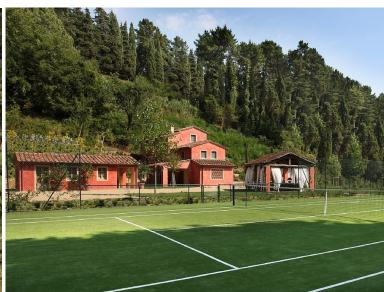

The views from this exceptional restored farmhouse span across the surrounding forested countryside and the the Garfagnana mountains to the sea, with the renowned seaside resorts of Viareggio, Forte dei Marmi and Lido di Camaiore all within easy access. The property boasts fantastic private parkland with the long swimming pool and tennis court as its centerpieces. The accommodation is arranged over a main three-storey villa and a separate garden annex.

#### **OUTSIDE**

250-acre gated, private, terraced grounds comprising parkland with mature trees, shrubs, herb garden, flower beds and lawn areas. Large covered terrace with outdoor dining facilities, BBQ. Private 16m x 8m spill-over pool (Roman steps), large sunbathing area. Private astro-turf tennis court. Ample parking for several cars.