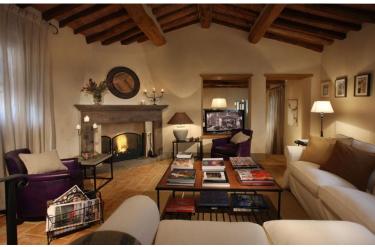

#### First floor:

Living area, fireplace, TV.

Dining area.

Fully equipped kitchen/ breakfast area, door to covered pergola, outdoor dining facilities.

Small study.

Guest WC.