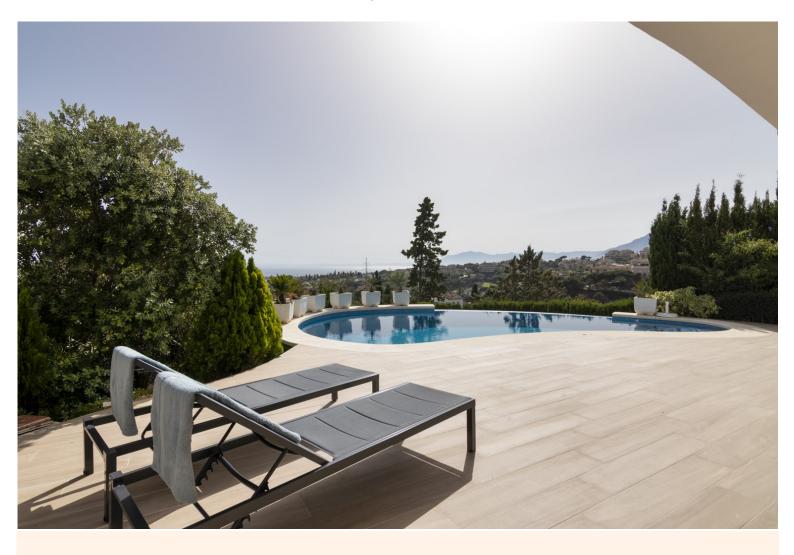

#### OUTSIDE

Pool terrace furnished with sofa, table with bar stools, sun beds and a private infinity heatable pool (Roman steps), stunning views over the valley. Gated parking for 2 cars.