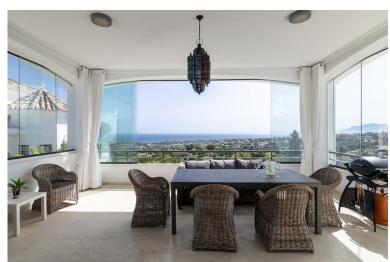

#### **Ground Floor**

Spacious living room, large and comfortable L-shaped sofa, fireplace, wall-mounted Sat TV, door to covered terrace, views

Dining area

Modern, fully-equipped kitchen, sliding doors to terrace, outdoor dining facilities, gas BBQ, sea views, stairs to pool area