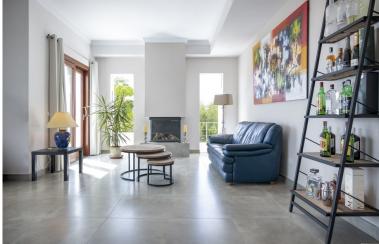

#### **Ground Floor**

Spacious living room, large and comfortable L-shaped sofa, fireplace, wall-mounted Sat TV, door to covered terrace, views

Dining area

Modern, fully-equipped kitchen, sliding doors to terrace, outdoor dining facilities, gas BBQ, sea views, stairs to pool area