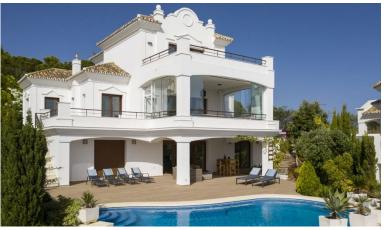

# The amazing vista over Marbella, the sinuous coastline and the shimmering Mediterranena sea is one of the highlights of a stay at this luxury, contemporary, 4-bedroom villa with infinity pool, snooker table and private garden in Elviria.

Recently refurbished to the highest standards, this villa is elegant and contemporary in style and equipped with all the lastest comforts. Striking sunsets over the sea and amazing views across the valley frame the guests' al fresco dinners on the south-facing terrace and relaxing evenings by the infinity pool. A 10-minute drive takes you to Marbella town centre and in 15 minutes you are in Fuengirola, both offering restaurants, shops and ongoing entertainment. Water parks, water sports, animal parks are just round the corner from this family villa, which is also conveniently located to reach many golf courses this area is so famous for.