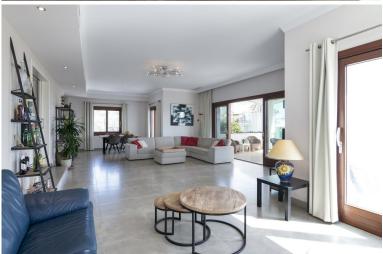

#### **Ground Floor**

Spacious living room, large and comfortable L-shaped sofa, fireplace, wall-mounted Sat TV, door to covered terrace, views

Dining area

Modern, fully-equipped kitchen, sliding doors to terrace, outdoor dining facilities, gas BBQ, sea views, stairs to pool area