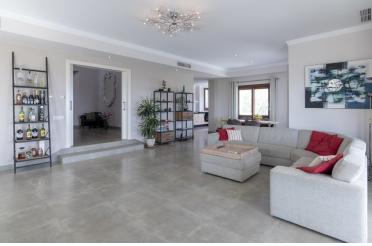

#### **Ground Floor**

Spacious living room, large and comfortable L-shaped sofa, fireplace, wall-mounted Sat TV, door to covered terrace, views

Dining area

Modern, fully-equipped kitchen, sliding doors to terrace, outdoor dining facilities, gas BBQ, sea views, stairs to pool area