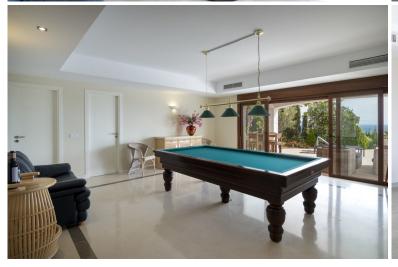

#### Lower Ground Floor

Second lounge/ games room, snooker table, kitchenette area with fridge, door to the pool area Double bedroom (160 cm), ensuite shower room, door to pool area Twin bedroom (2 x 0.90 cm beds), ensuite shower room Laundry room, washer and dryer.