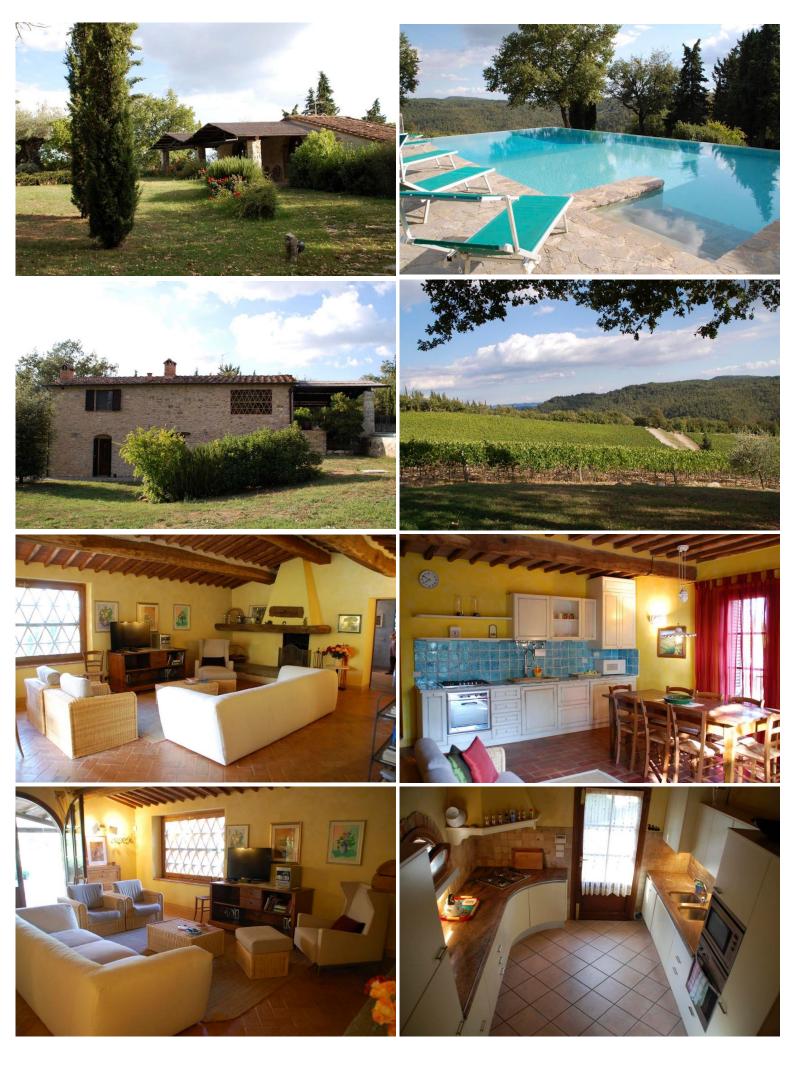

This 4-bedroom family villa retains much of its original rural charm as revealed by the wooden beams, the stone fireplaces, the wooden ceilings, the terracotta floors and the arched doorways. The scenery all around is simply breathtaking, featuring rolling hills coated with olive trees, vineyards and cypresses, so typical of this region, as well as farms and quaint medieval villages.

#### **Ground floor:**

Large living/ dining room, stone fireplace, large dining table, Sat TV/ DVD/ CD player.

Kitchen, dishwasher, oven, microwave, fridge and freezer, door to large terrace, outdoor dining facilities, BBQ.

Bedroom 1: double size bed, large bathroom, shower.

### Lower ground floor:

Second kitchen, fireplace.

Dining room.

Bedroom 2: double size bed, shower room.

Bedroom 3: double size bed, private bathroom, shower.

Bedroom 4: double size bed, bathroom.

Laundry with washing machine (at extra cost).

#### **Grounds:**

Large mature garden. Loggia at the main entrance of the villa furnished with comfortable wicker garden furniture. Private 10m x 6m infinity swimming pool (depth: 1.40m; Roman steps; open from 1/5 to 15/10), sunbathing area with sun