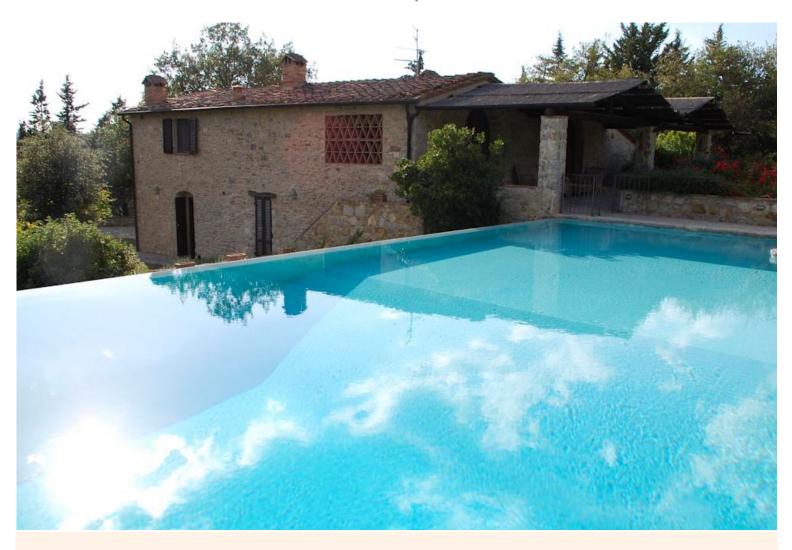

## TRADITIONAL & UNIQUE | TRADITIONAL ITALY

- Dogs allowed
- > Family villa
- > Infinity Pool
- > Romantic villa
- > Secluded location
- > With cot / highchair
- > With WIFI

"Nestling at the heart of Tuscany's Chianti region, near the picturesque hilltop town of Castellina in Chianti, this renovated farmhouse with infinity pool affords sweeping views over the idyllic Tuscan countryside north of Siena".

This 4-bedroom family villa retains much of its original rural charm as revealed by the wooden beams, the stone fireplaces, the wooden ceilings, the terracotta floors and the arched doorways. The scenery all around is simply breathtaking, featuring rolling hills coated with olive trees, vineyards and cypresses, so typical of this region, as well as farms and quaint medieval villages.

#### **Grounds:**

Large mature garden. Loggia at the main entrance of the villa furnished with comfortable wicker garden furniture. Private 10m x 6m infinity swimming pool (depth: 1.40m; Roman steps; open from 1/5 to 15/10), sunbathing area with sun